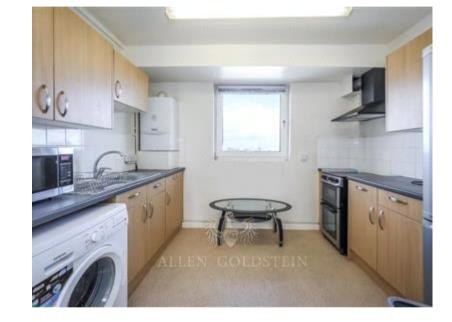

The large lounge is being converted to the third bedroom and comprises of a double bed, wardrobe, chest of drawers, desk and chairs.

There is a good sized eat in kitchen with all modern appliances as well as dining table and chairs.