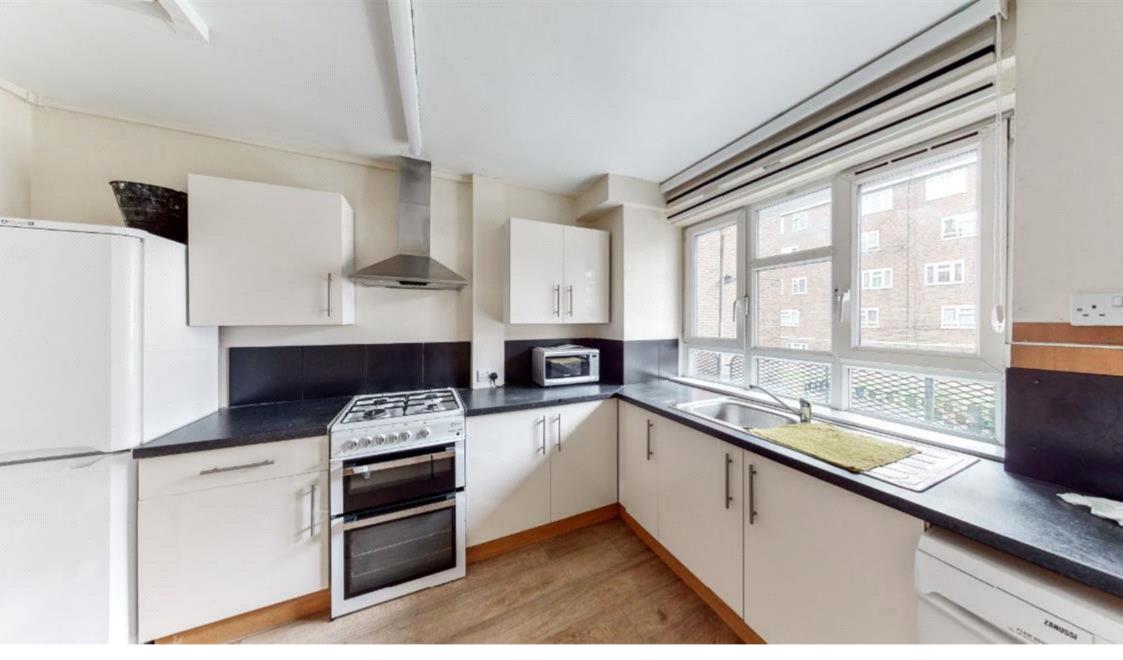

## **Description**

The property features three bedrooms, spacious reception room, family bathroom, fully fitted kitchen. Benefits include wood flooring throughout and double glazing.

Excellent location, close to Hoxton Station in which is well-connected to the City and Central London and is within walking-distance of the Shoreditch.