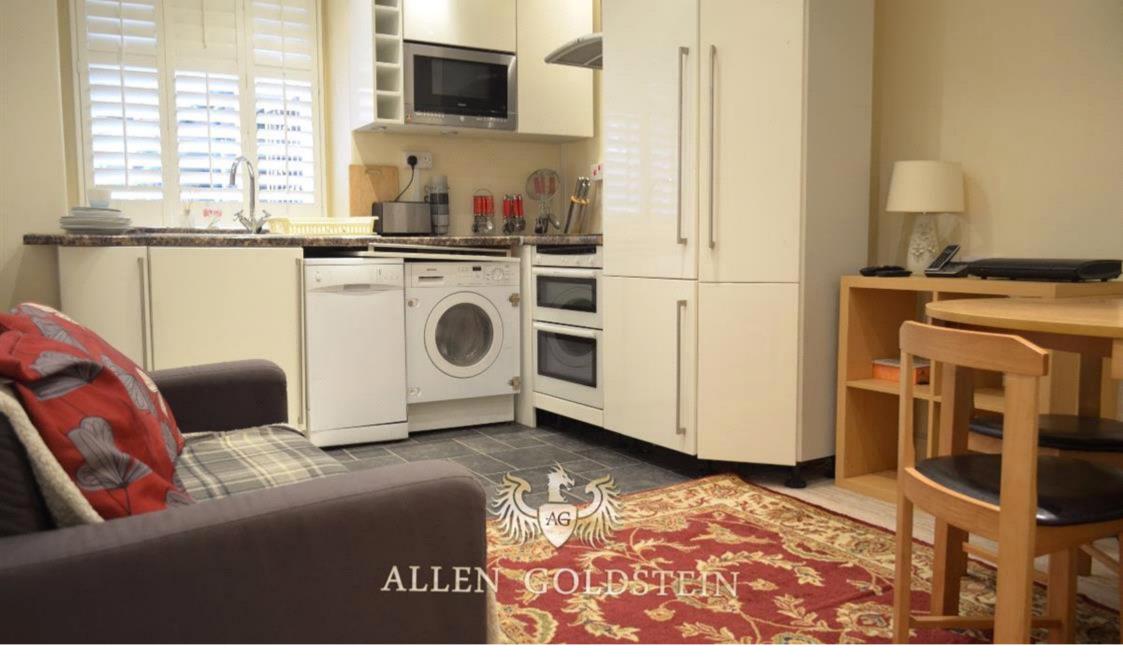

The good sized study room can be furnished with desk and chair.

There is also a spacious open plan kitchen with integrated modern appliances which includes a washer, fridge freezer, dishwasher and an electric cooker.

The lounge is furnished with a sofa, a dinning table and a mounted flat screen TV.

this amazing flat has an enormous shower room which comes

Viewing by appointment only Allen Goldstein - Bloomsbury

104 Cromer Street , London WC1H 8BZ