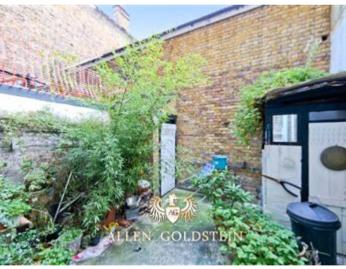

The property offers huge potential to add value by raising the garden hence creating more internal space as well as having a raised patio area. There is also potential to excavate creating a basement.