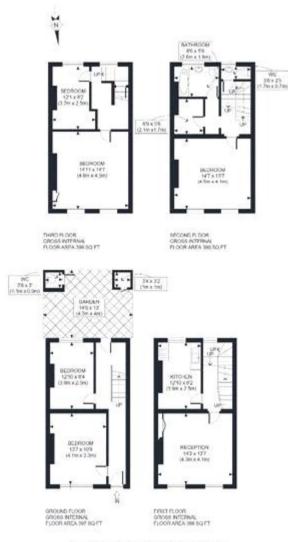

Viewing by appointment only Allen Goldstein - Bloomsbury

104 Cromer Street , London WC1H 8BZ

Tel: 020 7183 4101 Email: enquiries@allengoldstein.com Website: https://www.allengoldstein.com

APPROX, GROSS INTERNAL FLOCK AREA 1518 SQ FT / 141 SQM.
Ret. Copyright phintingson &

Charlemer. Ploor plan transportments are approximate and are for shad allow purposes only Vibrie we do not doubt the floor pair accuracy and completeness, you or you advisors should conduct a cereful independent mentigation of the property in respect of monetary valuation.