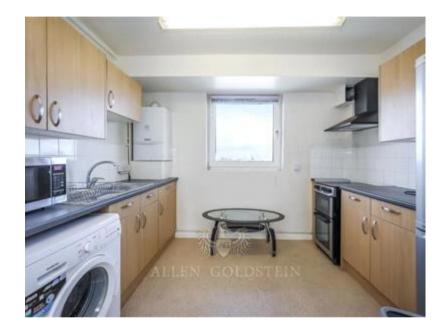

The large lounge is being converted to the third bedroom and comprises of a double bed, wardrobe, chest of drawers, desk and chairs.

There is a good sized eat in kitchen with all modern appliances as well as dining table and chairs.