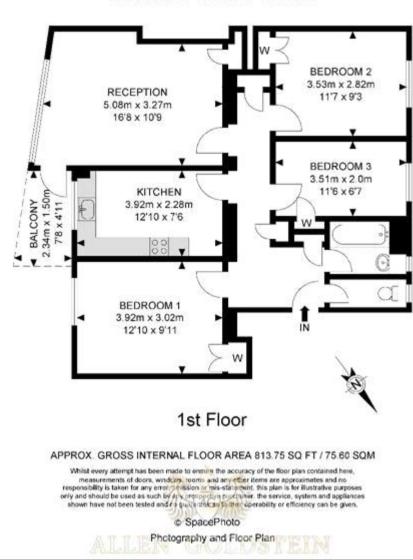

#### Description

Allen Goldstein is proud to present this three double bedroom property on the second floor (with lift access) of a secure building in the ever popular Camden Town.

The spacious property comprises of a large lounge with access to a private balcony.

An eat in kitchen that easily accommodates a dining table and four chairs. It comes with all modern appliances (there is a possibility of keeping them) adding extra convenience.

The double bedrooms all come with built in wardrobes which helps maximise space.

There is a fully tiled bathroom with a bathtub and shower and a separate WC.