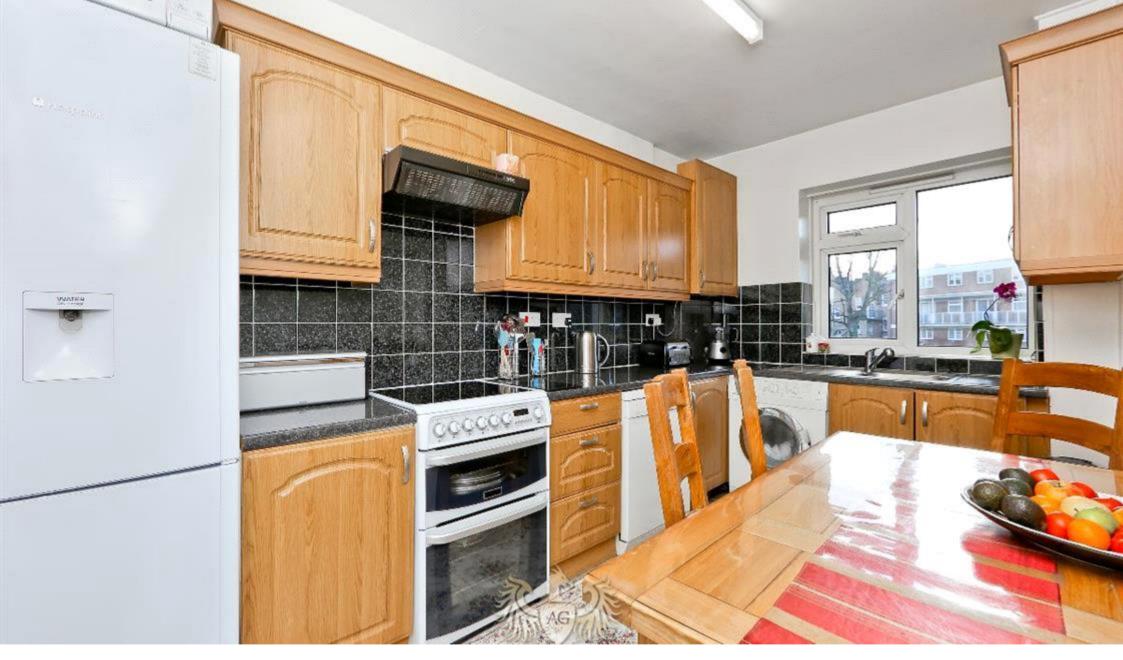

An eat in kitchen that easily accommodates a dining table and four chairs. It comes with all modern appliances (there is a possibility of keeping them) adding extra convenience.

The double bedrooms all come with built in wardrobes which helps maximise space.