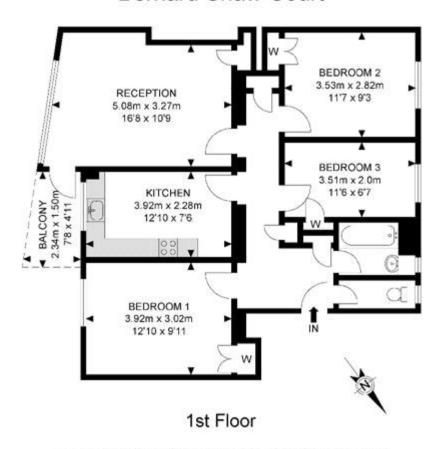

## Bernard Shaw Court

#### APPROX. GROSS INTERNAL FLOOR AREA 813.75 SQ FT / 75.60 SQM

Whist every attempt has been made to ensure the accuracy of the floor plan contained here, measurements of doors, windows, rooms and any effect items are approximates and no responsibility is taken for any error pression or mis-state-tent, this plan is for illustrative purposes only and should be used as such by any prepagative proclimate, the service, system and appliances shown have not been tested and to qually this as for the coperability or efficiency can be given.