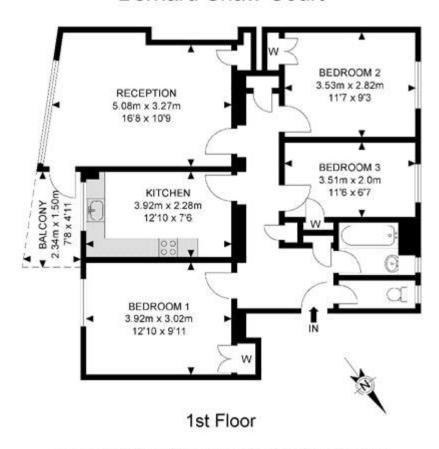

### Bernard Shaw Court

#### APPROX. GROSS INTERNAL FLOOR AREA 813.75 SQ FT / 75.60 SQM

Whist every attempt has been made to ensure the accuracy of the floor plan contained here, measurements of doors, windows, rooms and any effect items are approximates and no responsibility is taken for any error pression or mis-state-tent, this plan is for illustrative purposes only and should be used as such by any prepagative proclimate, the service, system and appliances shown have not been tested and to qually this as for the coperability or efficiency can be given.