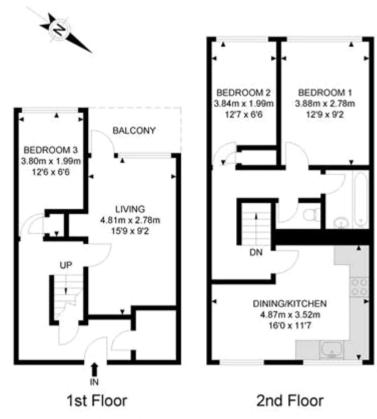

#### APPROX. GROSS INTERNAL FLOOR AREA 862.18 SQ FT / 80.10 SQM APPROX. GROSS EXTERNAL FLOOR AREA 43.05 SQ FT / 4.0 SQM

Whilst every attempt has been made to ensure the accuracy of the floor plan contained here, measurements of doors, windows, rooms and any other items are approximates and no responsibility is taken for any error, ornission or mis-statement, this plan is for illustrative purposes only and should be used as such by any prospective purchaser. The service, system and appliances shown have not been tested and no guarantee as to their operability or efficiency can be given.