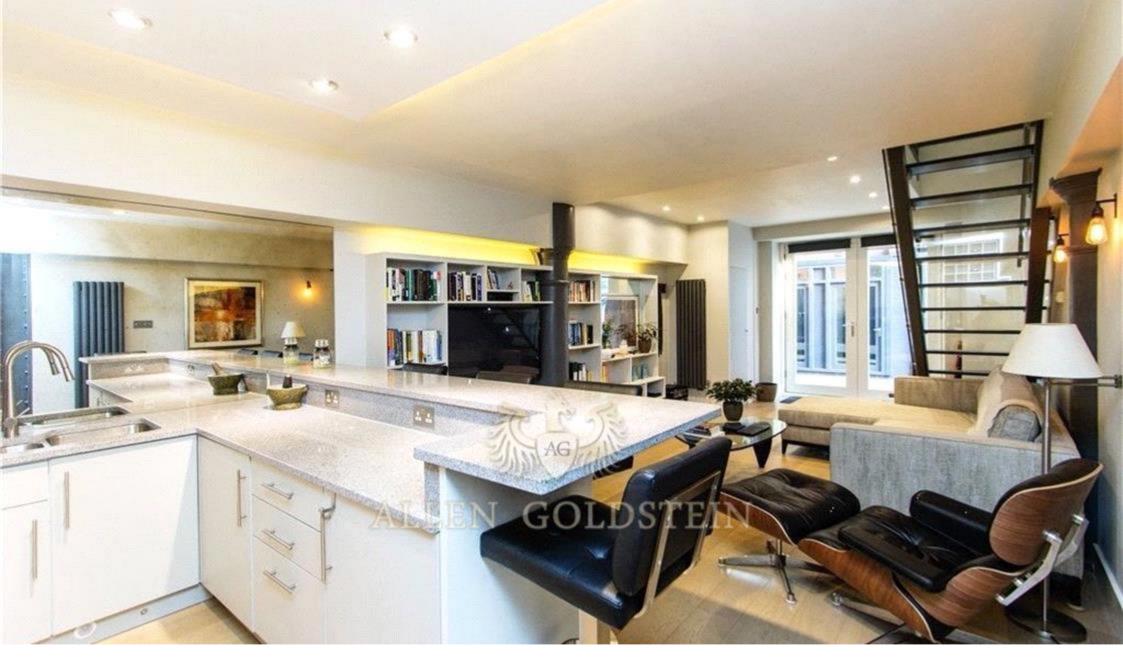

## **Description**

This spacious one bed flat comprises a massive bed with a open plan kitchen and lounge.

The bedroom comes fully furnished with double bed, three built in wardrobes, bed side table.

The property further boasts a open plan kitchen and lounge which is great to host guess. The kitchen comes equipped with all modern built in appliances, Fridge Freezer, Cooker, Washing Machine.