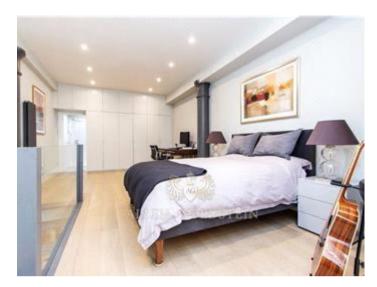

## **Description**

This spacious one bed flat comprises a massive bed with a open plan kitchen and lounge.

The bedroom comes fully furnished with double bed, three built in wardrobes, bed side table.

The property further boasts a open plan kitchen and lounge which is great to host guess. The kitchen comes equipped with all modern built in appliances, Fridge Freezer, Cooker, Washing Machine.