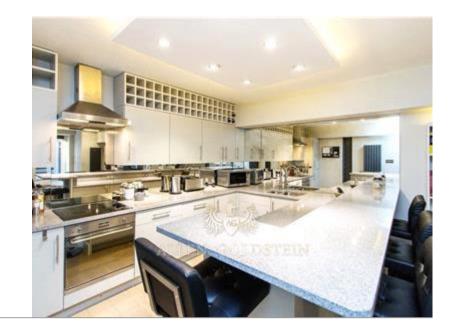

## **Description**

This spacious one bed flat comprises a massive bed with a open plan kitchen and lounge.

The bedroom comes fully furnished with double bed, three built in wardrobes, bed side table.

The property further boasts a open plan kitchen and lounge which is great to host guess. The kitchen comes equipped with all modern built in appliances, Fridge Freezer, Cooker, Washing Machine.