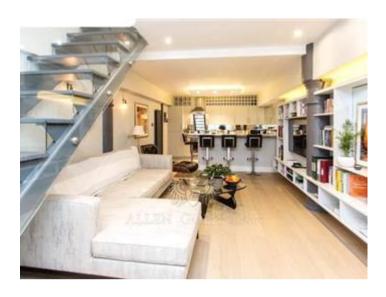

## **Description**

This spacious one bed flat comprises a massive bed with a open plan kitchen and lounge.

The bedroom comes fully furnished with double bed, three built in wardrobes, bed side table.

The property further boasts a open plan kitchen and lounge which is great to host guess. The kitchen comes equipped with all modern built in appliances, Fridge Freezer, Cooker, Washing Machine.