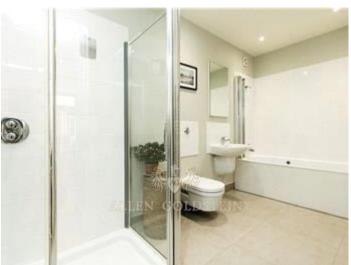

The four piece fully tiled bathroom holds a separate bath and a separate shower.

The property has wooden laminate flooring throughout except the bathroom where you will find tiled flooring.

Transport Links: