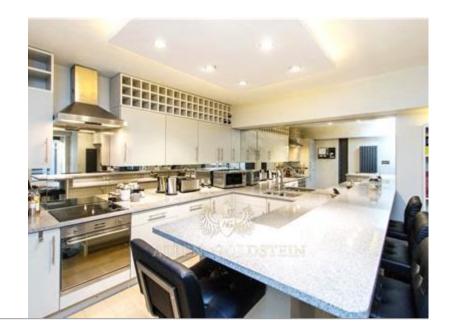

## **Description**

This spacious one bed flat comprises a massive bed with a open plan kitchen and lounge.

The bedroom comes fully furnished with double bed, three built in wardrobes, bed side table.

The property further boasts a open plan kitchen and lounge which is great to host guess. The kitchen comes equipped with all modern built in appliances, Fridge Freezer, Cooker, Washing Machine.