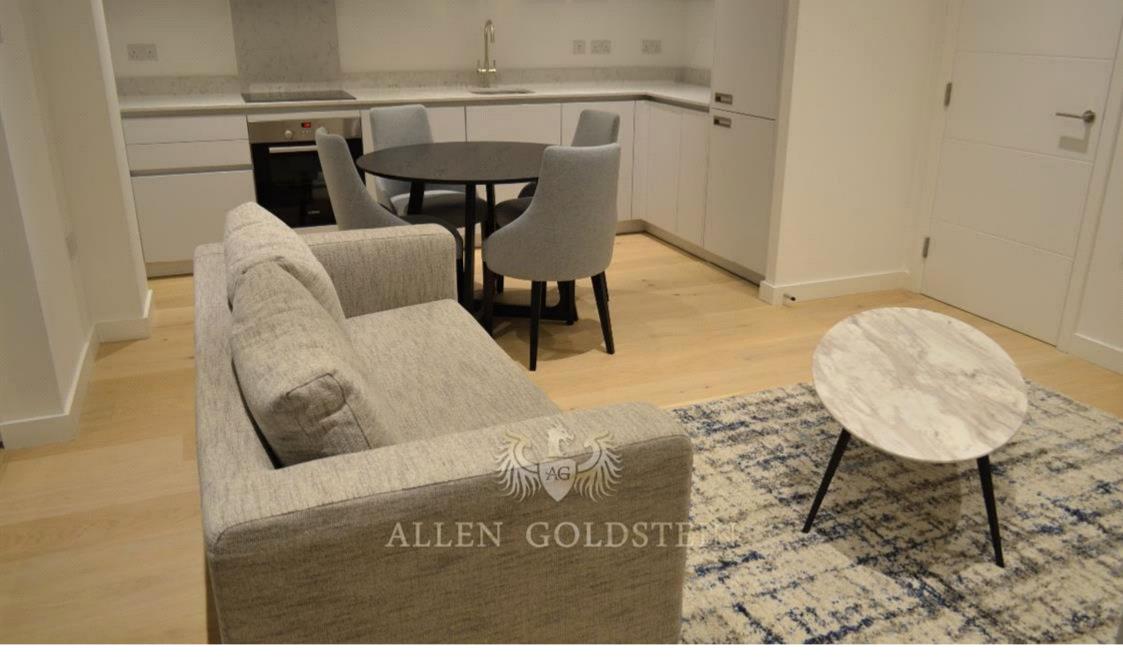

## **Description**

This is a luxurious one bedrooms flat located on the 6th floor in Kings Cross Quarter. The flat has high specification throughout the whole property.

It has a fully fitted kitchen with integrated appliances and an open plan lounge which is great for hosting guess. The lounge comes furnished with a three seater sofa, coffee table, dinning table and chairs.

The bedroom benefit of both being double rooms which come furnished with a double bed, wardrobe and a bedside table.

The apartment has been neutrally decorated with wood flooring in the reception, hallway and comfortable carpets in the two bedrooms.