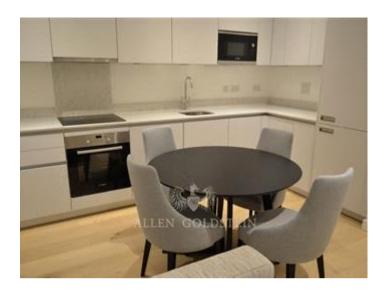

## **Description**

This is a luxurious one bedrooms flat located on the 6th floor in Kings Cross Quarter. The flat has high specification throughout the whole property.

It has a fully fitted kitchen with integrated appliances and an open plan lounge which is great for hosting guess. The lounge comes furnished with a three seater sofa, coffee table, dinning table and chairs.