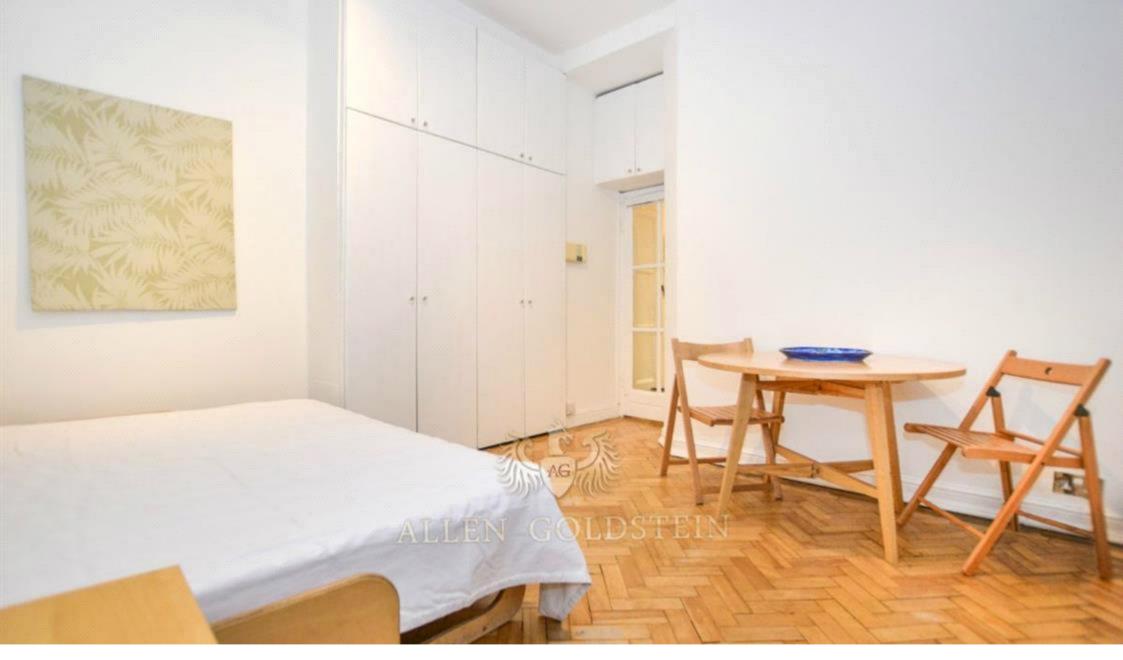

The main area comes furnished with a quality double bed, desk, chairs, a three door wardrobe and a large built in wardrobe providing a plethora of storage space. This room leads directly into the paved communal garden perfect for summer months.