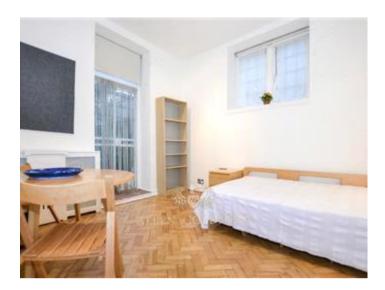

The main area comes furnished with a quality double bed, desk, chairs, a three door wardrobe and a large built in wardrobe providing a plethora of storage space. This room leads directly into the paved communal garden perfect for summer months.