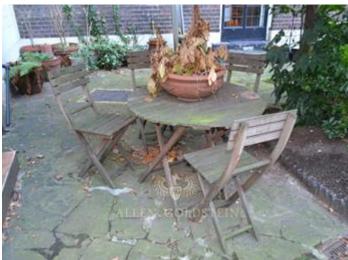

The main area comes furnished with a quality double bed, desk, chairs, a three door wardrobe and a large built in wardrobe providing a plethora of storage space. This room leads directly into the paved communal garden perfect for summer months.