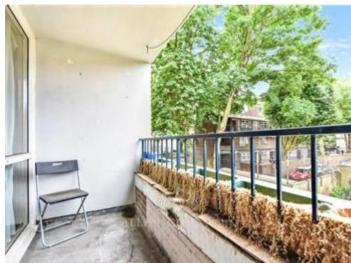

## **Description**

The flat comprises of a spacious, bright reception room that can be converted to the third bedroom.

It has two double bedrooms complete with double beds, wardrobes, chest of drawers.

The large lounge which has been converted to the third bedroom, it is furnished with a three seater sofa, a double bed, chest of drawers and a wardrobe. It also provides access to a good sized private balcony.