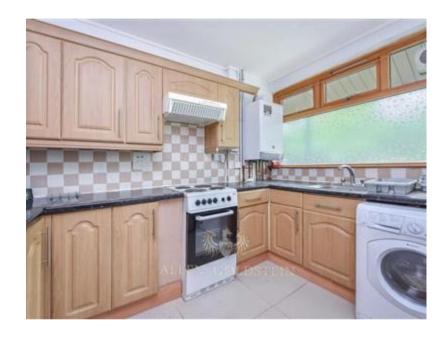

There is a spacious kitchen with all standard built-in appliances.

A good sized three piece bathroom completes this well maintained flat.

The property comes with wooden laminate flooring and is double glazed throughout.