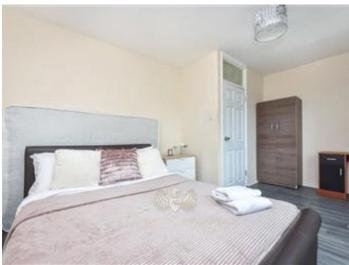

## **Description**

The flat comprises of a spacious, bright reception room that can be converted to the third bedroom.

It has two double bedrooms complete with double beds, wardrobes, chest of drawers.

The large lounge which has been converted to the third bedroom, it is furnished with a three seater sofa, a double bed, chest of drawers and a wardrobe. It also provides access to a good sized private balcony.