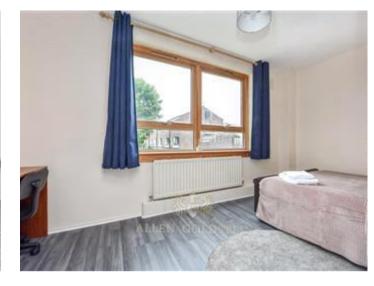

## **Description**

The flat comprises of a spacious, bright reception room that can be converted to the third bedroom.

It has two double bedrooms complete with double beds, wardrobes, chest of drawers.

The large lounge which has been converted to the third bedroom, it is furnished with a three seater sofa, a double bed, chest of drawers and a wardrobe. It also provides access to a good sized private balcony.