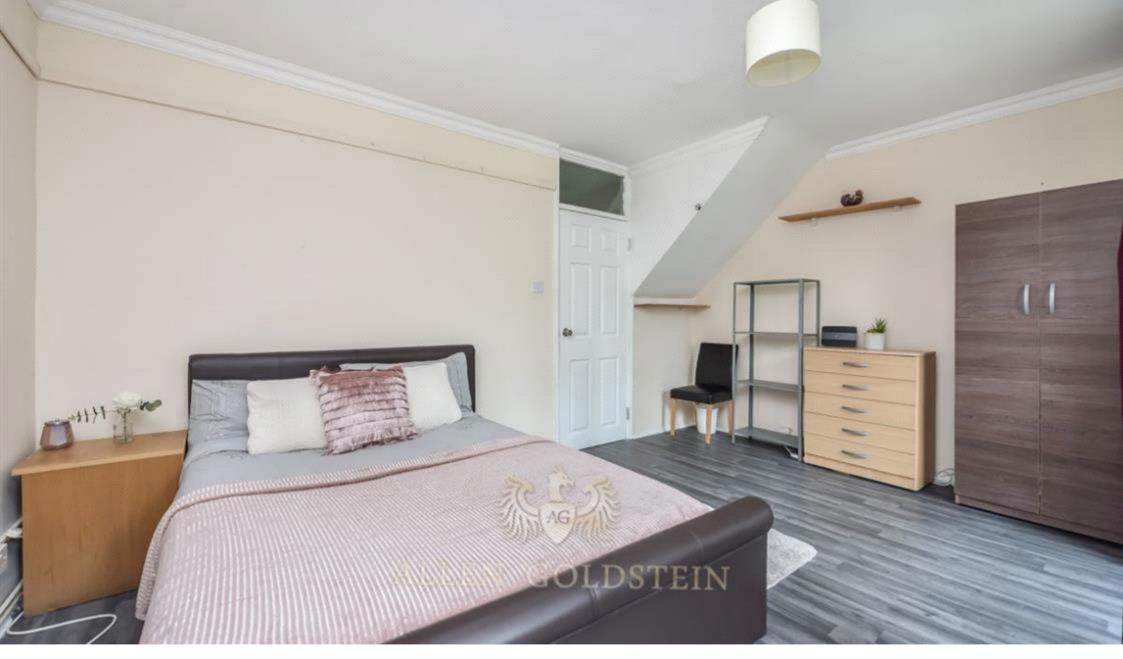

## **Description**

The flat comprises of a spacious, bright reception room that can be converted to the third bedroom.

It has two double bedrooms complete with double beds, wardrobes, chest of drawers.

The large lounge which has been converted to the third bedroom, it is furnished with a three seater sofa, a double bed, chest of drawers and a wardrobe. It also provides access to a good sized private balcony.