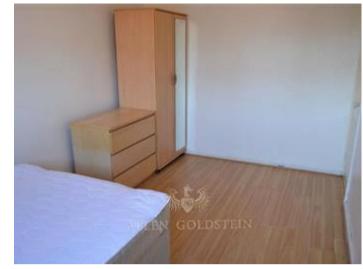

The second floor boasts the master bedroom which has a large walk-in wardrobe (there is a wardrobe and chest of drawers combination inside the walk in wardrobe), a quality double bed, a desk and chair.

The other bedrooms are furnished with double beds, wardrobes, chest of drawers, desk and chair with one more bedroom having an additional built in wardrobe.

Viewing by appointment only Allen Goldstein - Bloomsbury