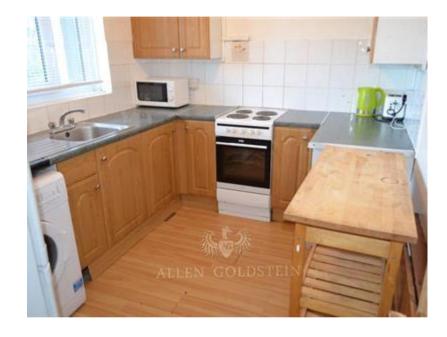

Split over two floors, the first floor comprises of the large lounge with access to a private balcony.

Completing the first floor is a good sized kitchen with all the kitchen appliances and a built in dinning table.