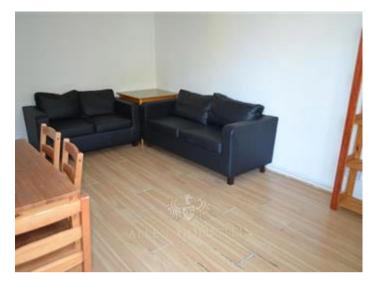

Split over two floors, the first floor comprises of the large lounge with access to a private balcony.

Completing the first floor is a good sized kitchen with all the kitchen appliances and a built in dinning table.