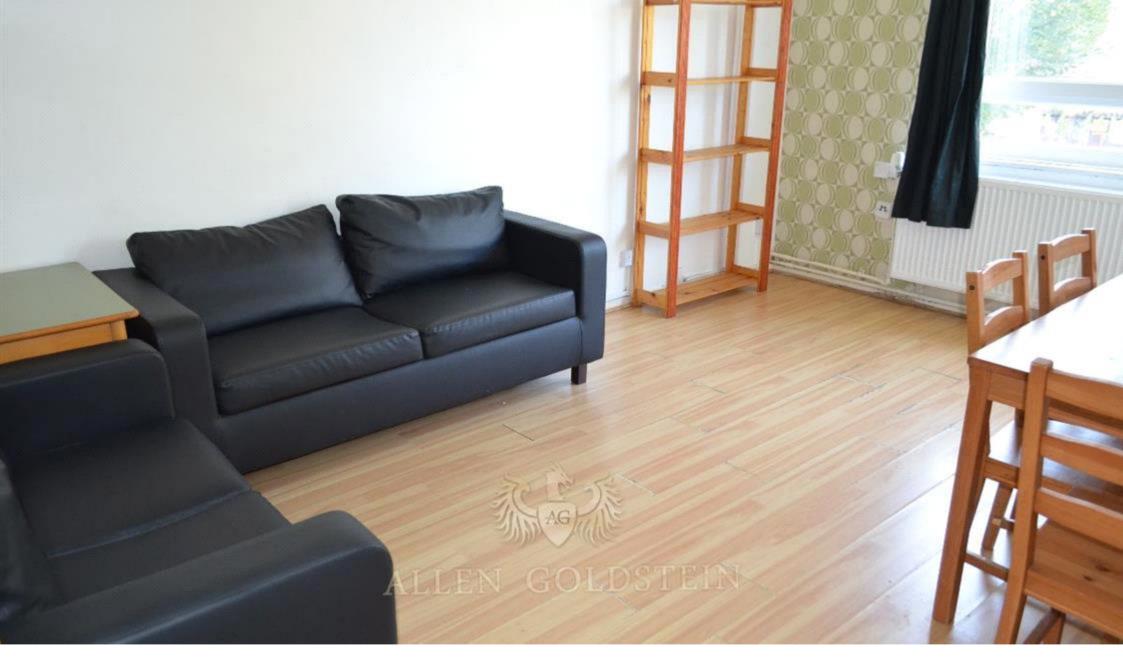

Split over two floors, the first floor comprises of the large lounge with access to a private balcony.

Completing the first floor is a good sized kitchen with all the kitchen appliances and a built in dinning table.