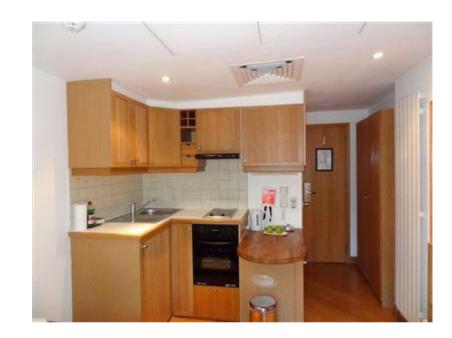

## **Description**

Allen Goldstein are pleased to offer a selection of self contained studio apartments. Each studio apartment is of neutral décor throughout and is offered furnished. Benefits include wooden floors, modern furniture and fittings, integrated appliances, electric power showers. Located in the heart of Bloomsbury with easy access to Euston and Kings Cross, Holborn, Covent Garden, West End and the City.