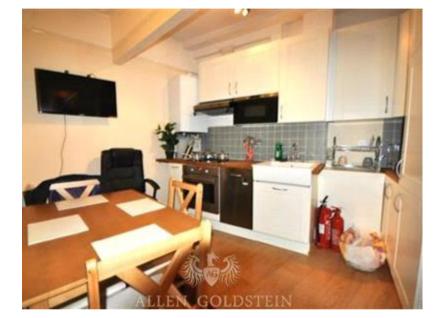

## Description

This modern central London flat consists of three double bedrooms and with a separate lounge. Bedrooms come completely furnished with beds, wardrobes as well as desk and chairs.

The property further boasts a fully fitted eat in kitchen with a dinning table, flat screen TV, dishwasher, built in microwave, cooker and an integrated fridge.