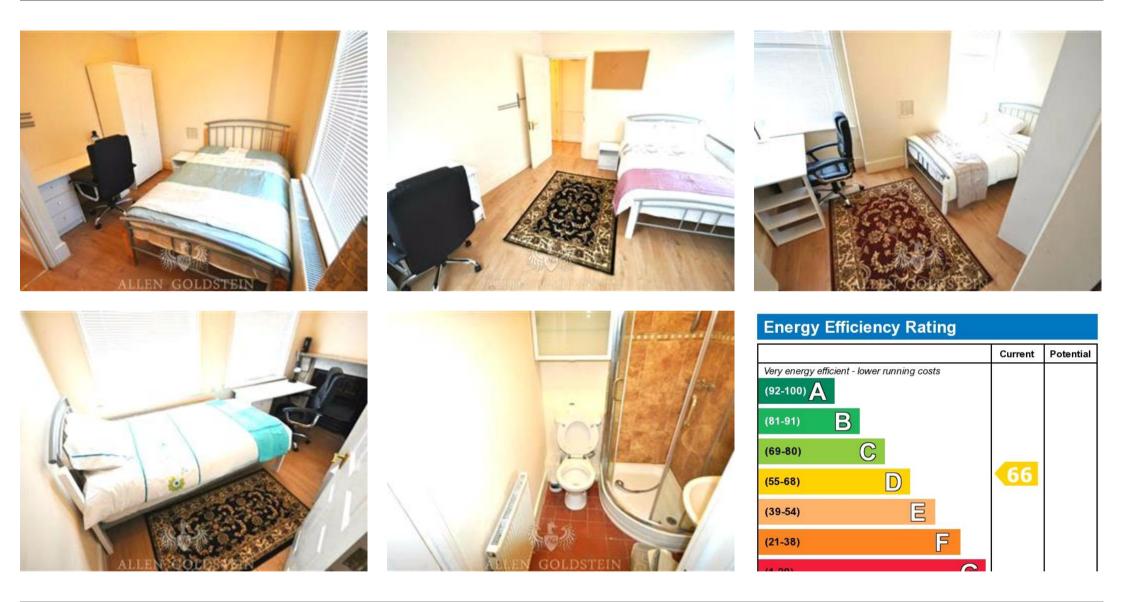

## Description

This modern central London flat consists of three double bedrooms and with a separate lounge. Bedrooms come completely furnished with beds, wardrobes as well as desk and chairs.

The property further boasts a fully fitted eat in kitchen with a dinning table, flat screen TV, dishwasher, built in microwave, cooker and an integrated fridge.

Modern tiled three piece bathroom with power shower

Wooden Flooring & Double Glazing throughout.

Local Amenities:

8 Minutes walk to The Foundling Museum.

13 Minutes walk to Great Ormond Street Hospital.

Viewing by appointment only Allen Goldstein - Bloomsbury 104 Cromer Street , London WC1H 8BZ Tel: 020 7183 4101 Email: enquiries@allengoldstein.com Website: https://www.allengoldstein.com