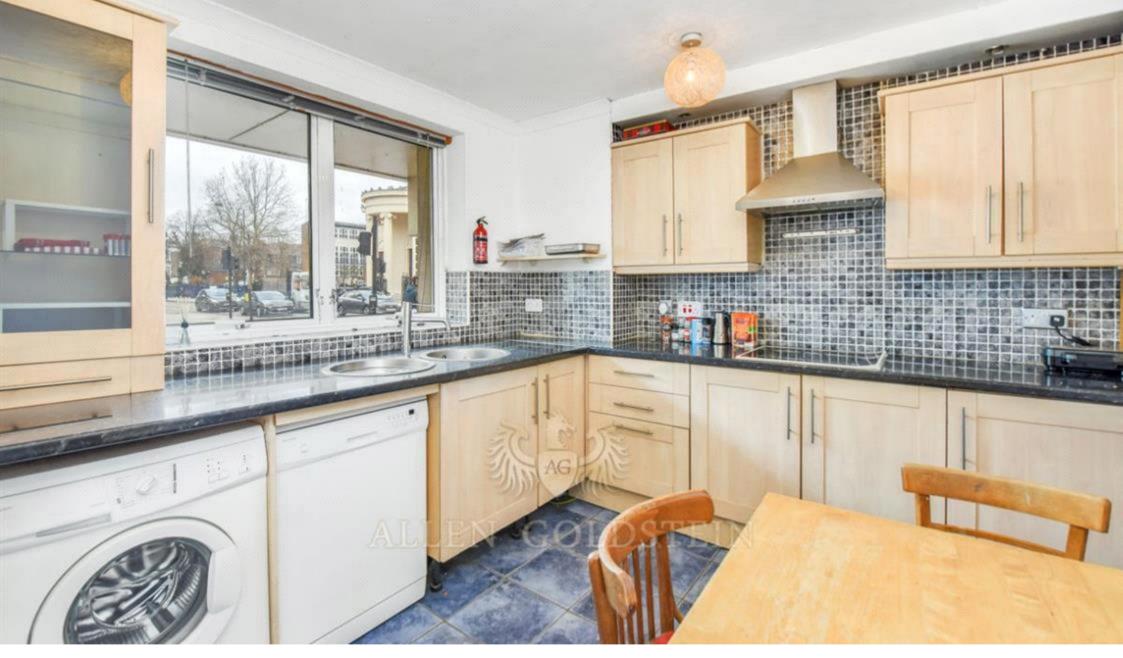

The large lounge leads into a patioed garden via a glass which floods in a lot og natural light into the property..

A good sized separate fully fitted kitchen with all with modern appliances including a dishwasher adds to the comforts of this wonderful home.