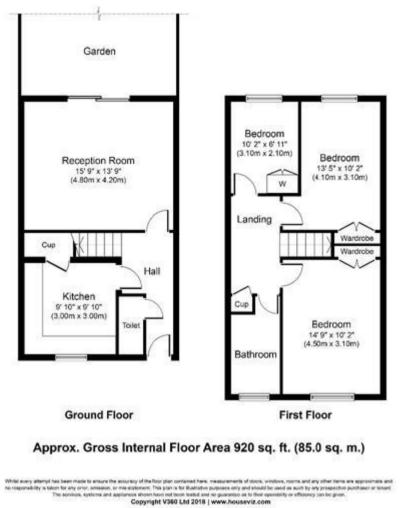

### Description

A well designed and roomy three bedroom maisonnette split over two floors with a study that can be used as the third bedroom.

This property consists of two double bedrooms with built in wardrobes and study (can be used as the third bedroom) which also has a built in wardrobe

The large lounge leads into a patioed garden via a glass which floods in a lot og natural light into the property..

A good sized separate fully fitted kitchen with all with modern appliances including a dishwasher adds to the comforts of this wonderful home.

The three piece bathroom is semi tiled, there is also another separate WC making it ideal for sharers.