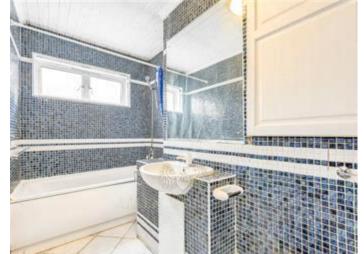

The three piece bathroom is semi tiled, there is also another separate WC making it ideal for sharers.

Approx. Gross Internal Floor Area 920 sq. ft. (85.0 sq. m.)

White every attempt has been made to ensure the accuracy of the loop plan contained here, measurements of doors, windows, rooms and any other items are approximate and no responsibility is taken for any error, onessen, or me-statement. This pain is fall shatistive purposes any and should be used as such by any prespective purchaser or toward. The sortions, systems and applicance shown have not born leads and on guarantoes on to their operationly or efficiency can be given.