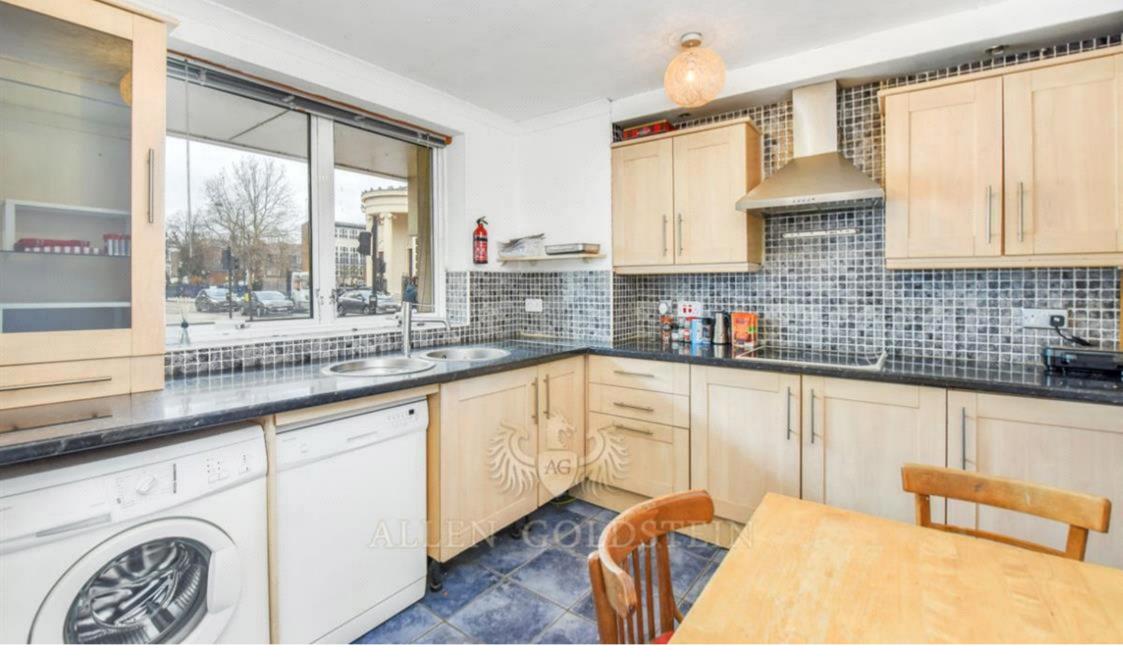

The large lounge leads into a patioed garden via a glass which floods in a lot og natural light into the property..

A good sized separate fully fitted kitchen with all with modern appliances including a dishwasher adds to the comforts of this wonderful home.