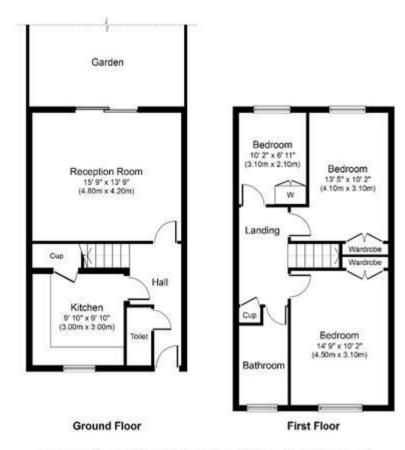

## **Description**

A well designed and roomy three bedroom maisonnette split over two floors with a study that can be used as the third bedroom.

This property consists of two double bedrooms with built in wardrobes and study (can be used as the third bedroom) which also has a built in wardrobe

The three piece bathroom is semi tiled, there is also another separate WC making it ideal for sharers.

Approx. Gross Internal Floor Area 920 sq. ft. (85.0 sq. m.)

White every attempt has been made to ensure the accuracy of the loop plan contained here, measurements of doors, windows, rooms and any other items are approximate and no responsibility is taken for any error, onessen, or me-statement. This pain is fall shatistive purposes any and should be used as such by any prespective purchaser or toward. The sortions, systems and applicance shown have not born leads and on guarantoes on to their operationly or efficiency can be given.