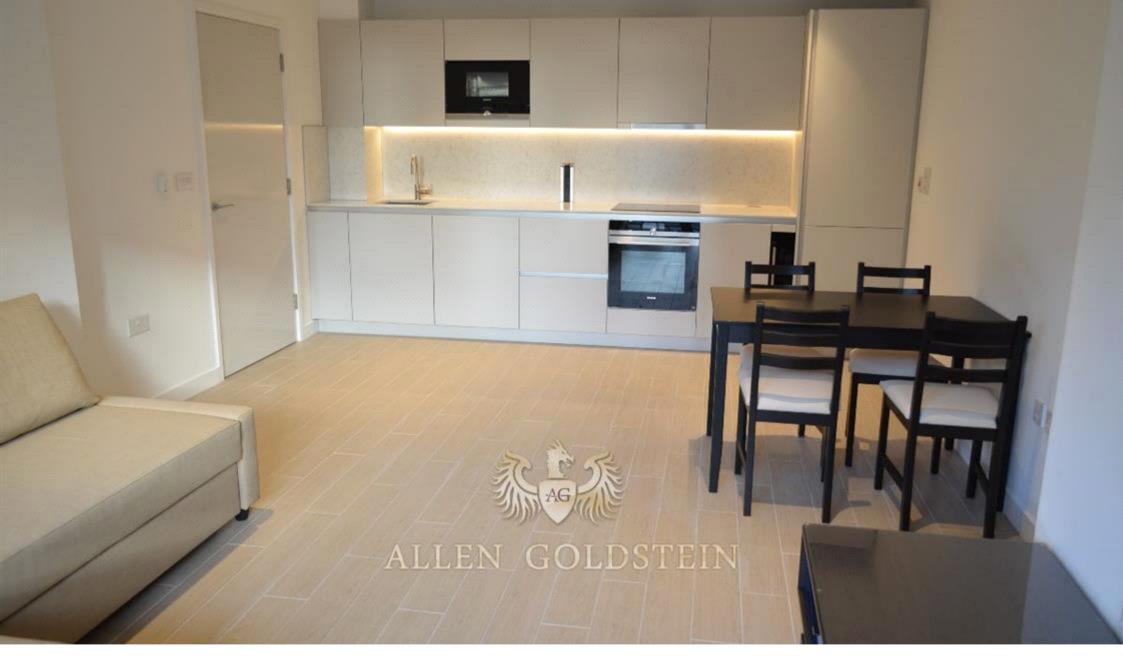

## **Description**

Completely this brand new 2 bed 2 bath in a modern development just 10 minutes walk to Angel Station.

The property comes fully furnished with an open plan kitchen and lounge consisting of a modern L shaped sofa along with a dining table and chairs. The lounge leads into a good sized balcony perfect for the summer months.

A fully equipped contemporary kitchen with all mod cons including a dishwasher completes the kitchen/lounge combo.

Adding value to this lovely apartment is a double en-suite room furnished with a double bed and a large built in wardrobe.