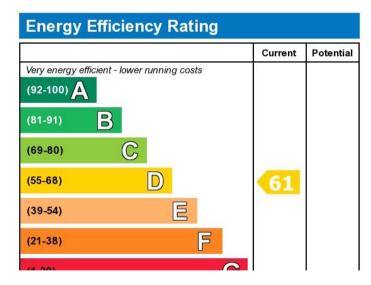

ct sized lounge.

The king size room is furnished with a good quality study desk and chair matched with huge fitted wardrobe, drawers and a TV.

The double room comes furnished with Double bed, Wardrobes, bedside table and a  $\mathsf{TV}$ 

The kitchen comes with integrated modern appliances which includes a washing machine, fridge freezer and an gas cooker.

The lounge is furnished with a two seater sofa, a comfortable single chair, a dinning table with four chairs and a TV with TV unit to assist it.

The modern three piece bathroom includes a double shower, WC and a basin.

Viewing by appointment only Allen Goldstein - Bloomsbury 104 Cromer Street , London WC1H 8BZ Tel: 020 7183 4101 Email: enquiries@allengoldstein.com Website: https://www.allengoldstein.com

## £2,000 pcm















Viewing by appointment only Allen Goldstein - Bloomsbury 104 Cromer Street , London WC1H 8BZ Tel: 020 7183 4101 Email: enquiries@allengoldstein.com Website: https://www.allengoldstein.com