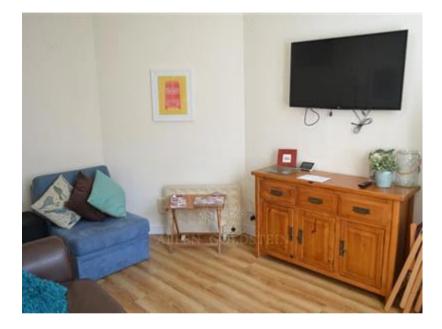

The lounge is furnished with a two seater sofa, a comfortable single chair, a dinning table with four chairs and a TV with TV unit to assist it.

The modern three piece bathroom includes a double shower, WC and a basin.