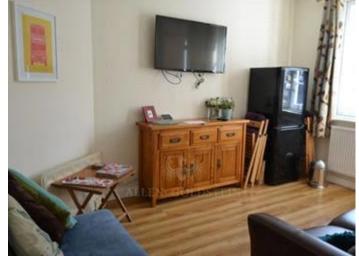

The lounge is furnished with a two seater sofa, a comfortable single chair, a dinning table with four chairs and a TV with TV unit to assist it.

The modern three piece bathroom includes a double shower, WC and a basin.