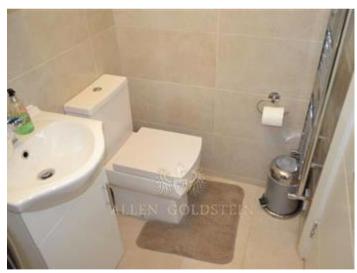

The lounge is furnished with a two seater sofa, a comfortable single chair, a dinning table with four chairs and a TV with TV unit to assist it.

The modern three piece bathroom includes a double shower, WC and a basin.