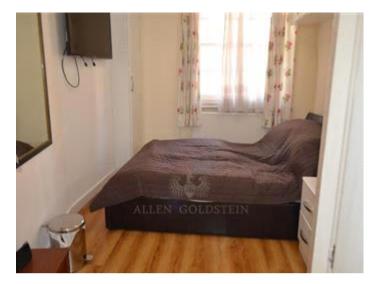

The double room comes furnished with Double bed, Wardrobes, bedside table and a  $\mathsf{TV}$ 

The kitchen comes with integrated modern appliances which includes a washing machine, fridge freezer and an gas cooker.