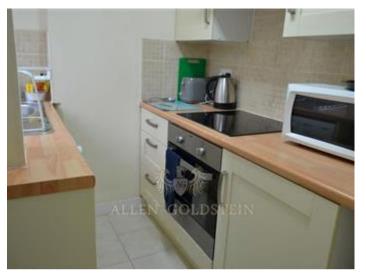

The double room comes furnished with Double bed, Wardrobes, bedside table and a  $\mathsf{TV}$ 

The kitchen comes with integrated modern appliances which includes a washing machine, fridge freezer and an gas cooker.