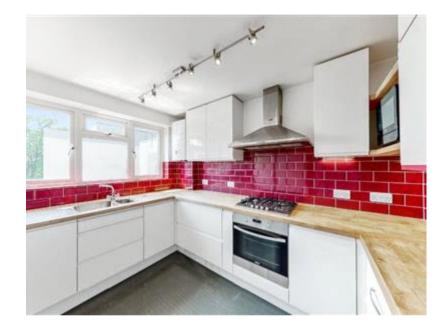

It further boasts an extremely modern kitchen fully fitted with all mod cons including a dishwasher.

A separate utility cupboard houses a washing machine and tumble dryer.

A separate toilet with a sink completes the downstairs area of the flat.