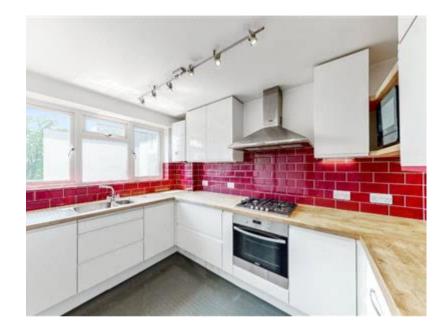

It further boasts an extremely modern kitchen fully fitted with all mod cons including a dishwasher.

A separate utility cupboard houses a washing machine and tumble dryer.

A separate toilet with a sink completes the downstairs area of the flat.