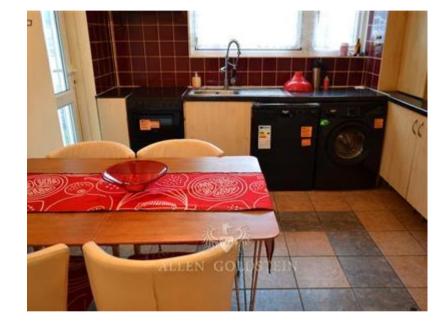

The large eat in kitchen is furnished with fridge freezer, washing machine, a wooden dining table and chairs.

A tiled three piece bathroom with a bathtub and shower alongside a <u>separate WC</u>.

Viewing by appointment only Allen Goldstein - Bloomsbury 104 Cromer Street , London WC1H 8BZ Tel: 020 7183 4101 Email: enquiries@allengoldstein.com Website: http://www.allengoldstein.com