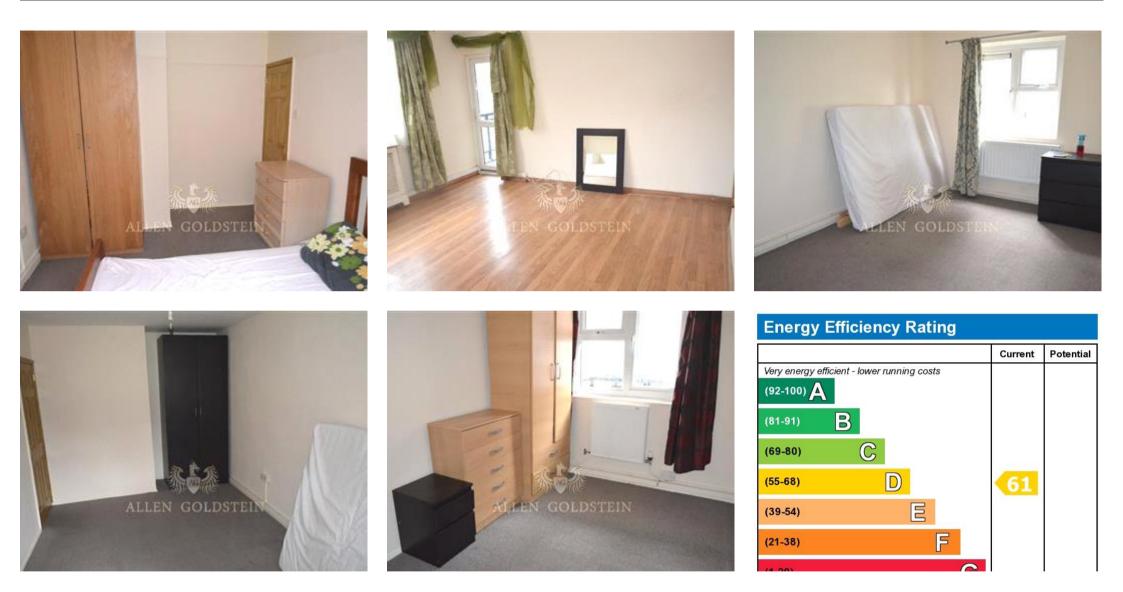

Further complimenting the flat are two large double bedrooms with a good quality bed, wardrobes and chest of drawers.

The last room is a small double with a 3/4 double bed, a wardrobe and a chest of drawers.