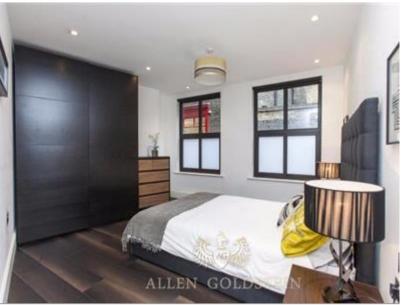

The lounge is furnished with a coffee table, a built in study and two sofa which cleverly separates the lounge from the kitchen area.

The flat further boasts a spacious master bedroom with a huge floor to ceiling built in wardrobe, a sturdy bed, chest of drawers and two bed side tables.