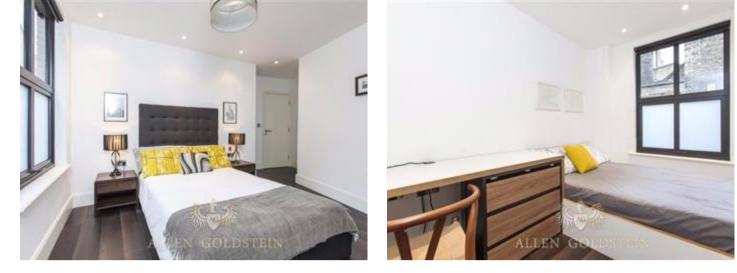

The lounge is furnished with a coffee table, a built in study and two sofa which cleverly separates the lounge from the kitchen area.

The flat further boasts a spacious master bedroom with a huge floor to ceiling built in wardrobe, a sturdy bed, chest of drawers and two bed side tables.

The second good sized bedroom also comes with an inbuilt wardrobe to maximize space as well as a large desk with extra storage.

There is a fully tiled modern three piece bathroom as well as a