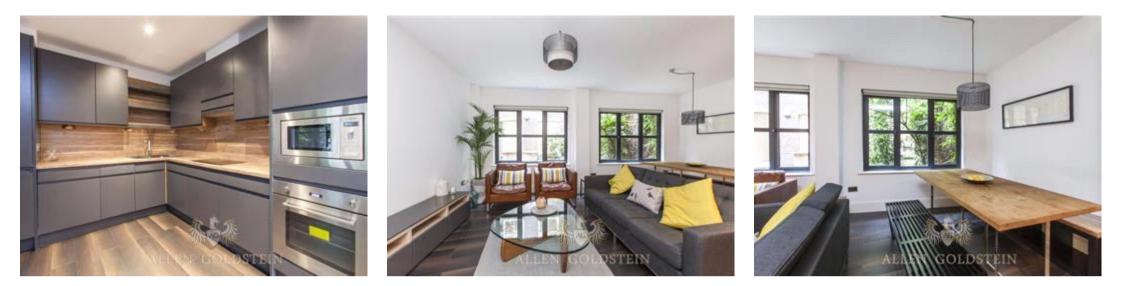

### Description

This beautifully designed property comprises a fabulous large open plan kitchen with designer appliances and a generous lounge. A large dining table which sits six comfortably is located just behind the lounging area.

The lounge is furnished with a coffee table, a built in study and two sofa which cleverly separates the lounge from the kitchen area.

The flat further boasts a spacious master bedroom with a huge floor to ceiling built in wardrobe, a sturdy bed, chest of drawers and two bed side tables.