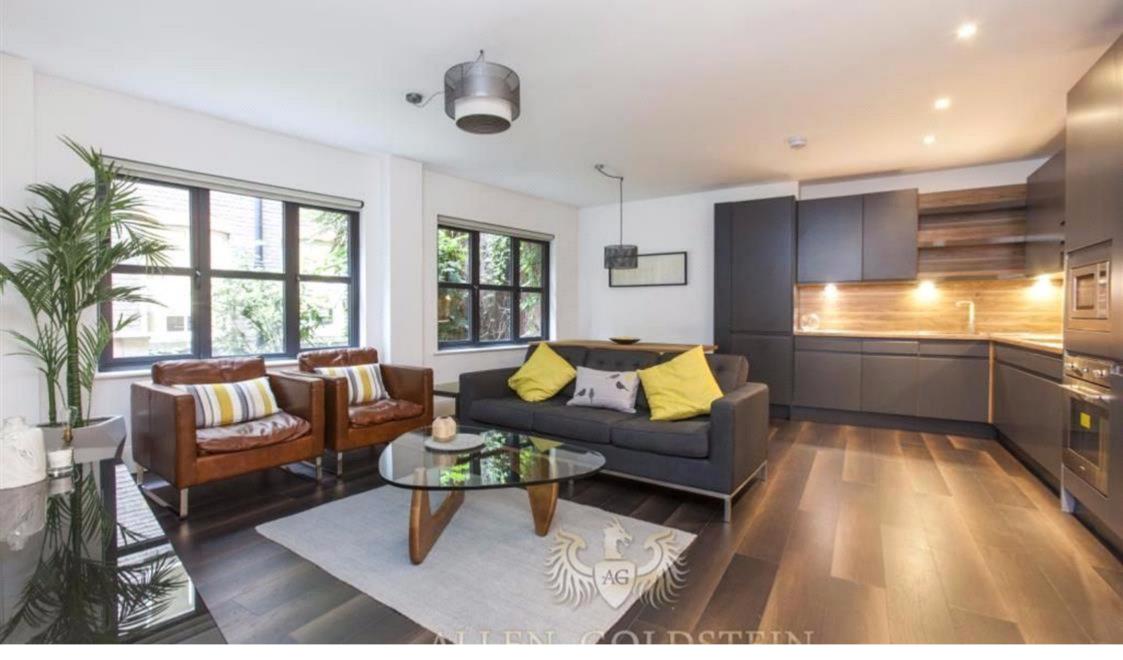

### Description

This beautifully designed property comprises a fabulous large open plan kitchen with designer appliances and a generous lounge. A large dining table which sits six comfortably is located just behind the lounging area.

The lounge is furnished with a coffee table, a built in study and two sofa which cleverly separates the lounge from the kitchen area.

The flat further boasts a spacious master bedroom with a huge floor to ceiling built in wardrobe, a sturdy bed, chest of drawers and two bed side tables.