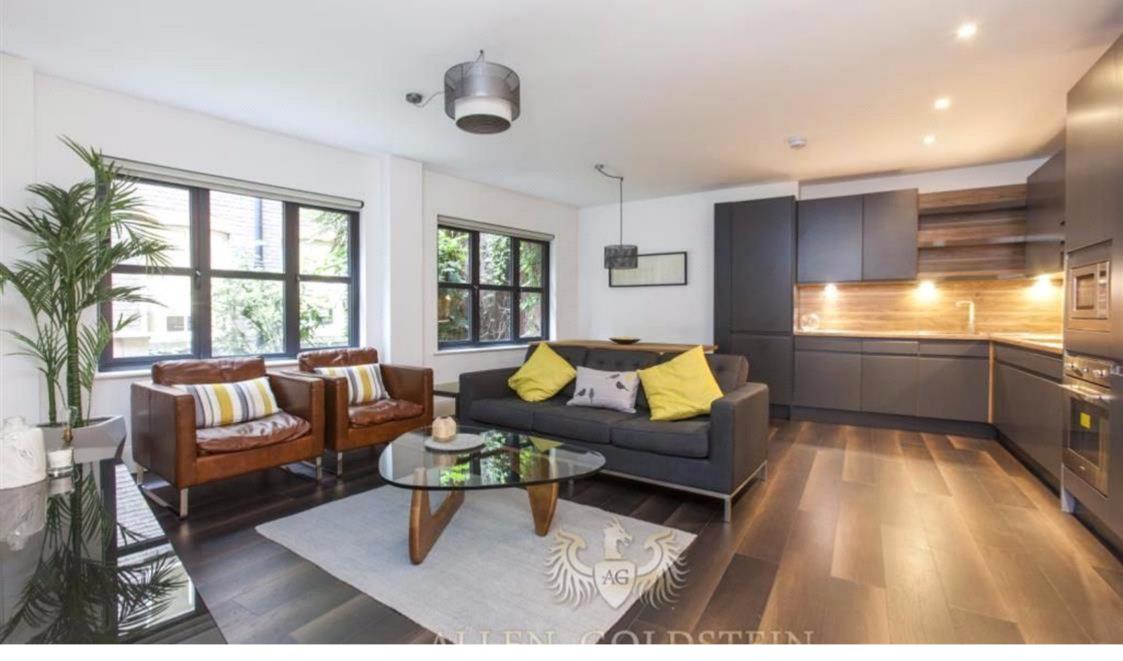

### Description

This beautifully designed property comprises a fabulous large open plan kitchen with designer appliances and a generous lounge. A large dining table which sits six comfortably is located just behind the lounging area.

The lounge is furnished with a coffee table, a built in study and two sofa which cleverly separates the lounge from the kitchen area.

The flat further boasts a spacious master bedroom with a huge floor to ceiling built in wardrobe, a sturdy bed, chest of drawers and two bed side tables.