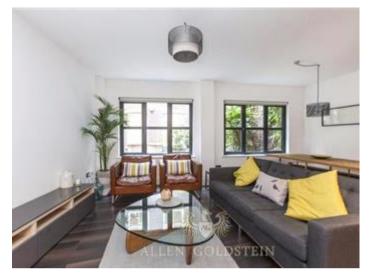

### Description

This beautifully designed property comprises a fabulous large open plan kitchen with designer appliances and a generous lounge. A large dining table which sits six comfortably is located just behind the lounging area.

The lounge is furnished with a coffee table, a built in study and two sofa which cleverly separates the lounge from the kitchen area.

The flat further boasts a spacious master bedroom with a huge floor to ceiling built in wardrobe, a sturdy bed, chest of drawers and two bed side tables.