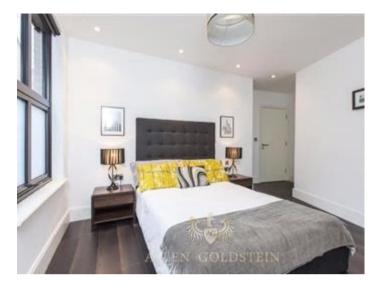

The lounge is furnished with a coffee table, a built in study and two sofa which cleverly separates the lounge from the kitchen area.

The flat further boasts a spacious master bedroom with a huge floor to ceiling built in wardrobe, a sturdy bed, chest of drawers and two bed side tables.