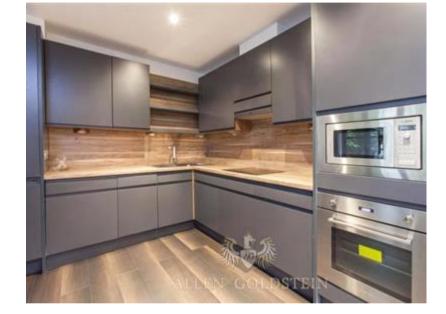

### Description

This beautifully designed property comprises a fabulous large open plan kitchen with designer appliances and a generous lounge. A large dining table which sits six comfortably is located just behind the lounging area.