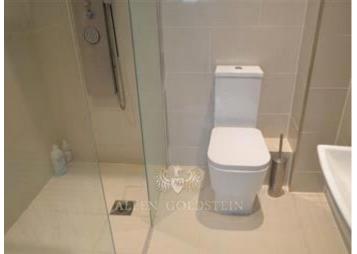

A massive double bedroom that can comfortably holds a double bed, a three door wardrobe and a set of chest of drawers.

The large shower room comes fully tiled and features a walk in shower.

The flat boasts laminate flooring, under floor heating and double glazing through out.