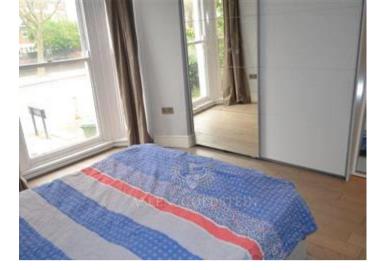

A massive double bedroom that can comfortably holds a double bed, a three door wardrobe and a set of chest of drawers.

The large shower room comes fully tiled and features a walk in shower.

The flat boasts laminate flooring, under floor heating and double glazing through out.