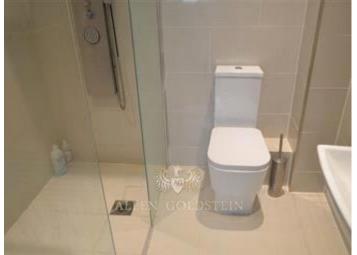

A massive double bedroom that can comfortably holds a double bed, a three door wardrobe and a set of chest of drawers.

The large shower room comes fully tiled and features a walk in shower.

The flat boasts laminate flooring, under floor heating and double glazing through out.