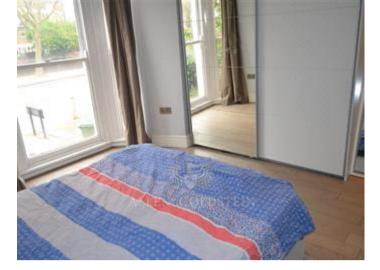

A massive double bedroom that can comfortably holds a double bed, a three door wardrobe and a set of chest of drawers.

The large shower room comes fully tiled and features a walk in shower.

The flat boasts laminate flooring, under floor heating and double glazing through out.