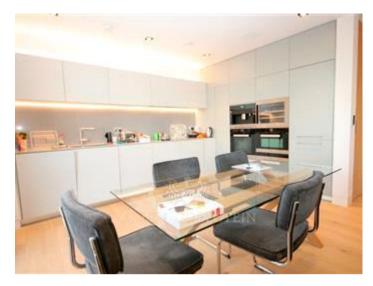

The fully fitted kitchen is equipped with all modern appliances.

To conclude this contemporary apartment are two double bedrooms (one of which is an en-suite) furnished with double beds, built in wardrobes, chest of drawers and bedside table.