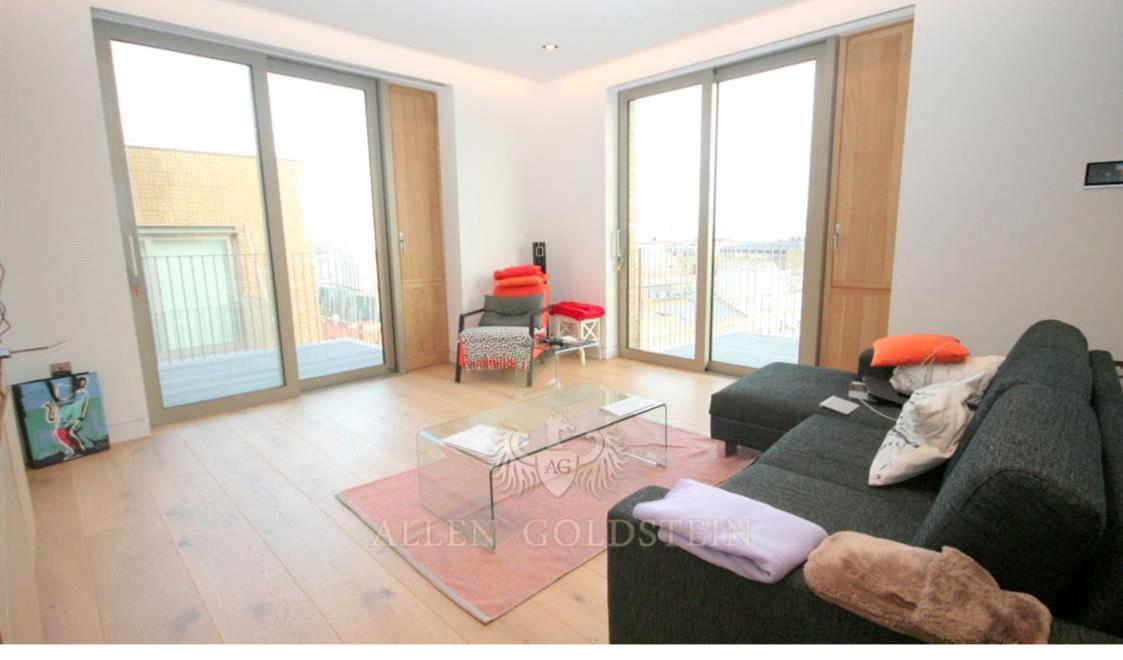

The property comprises a spacious open-plan kitchen and lounge with access to a balcony. The lounge comes furnished with modern sofas and a glass coffee table. The floor to ceiling siding lets in lots of light.