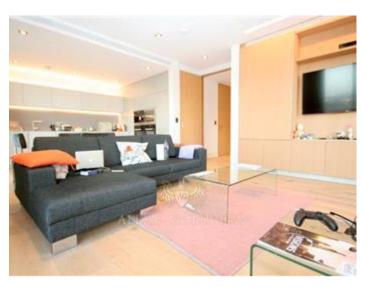

The property comprises a spacious open-plan kitchen and lounge with access to a balcony. The lounge comes furnished with modern sofas and a glass coffee table. The floor to ceiling siding lets in lots of light.