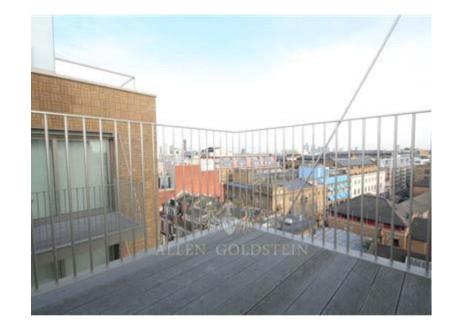

## **Description**

The property comprises 2 Double Bedroom, 2 Bathrooms, Open Plan Reception Room, Modern Integrated Kitchen, 2 Balconies, Fantastic Views, 24 Hour Porter by Harrods Estates, Residents Gymnasium, Swimming Pool, Lifts to all floors.

The property comprises a spacious open-plan kitchen and lounge with access to a balcony. The lounge comes furnished with modern sofas and a glass coffee table. The floor to ceiling siding lets in lots of light.