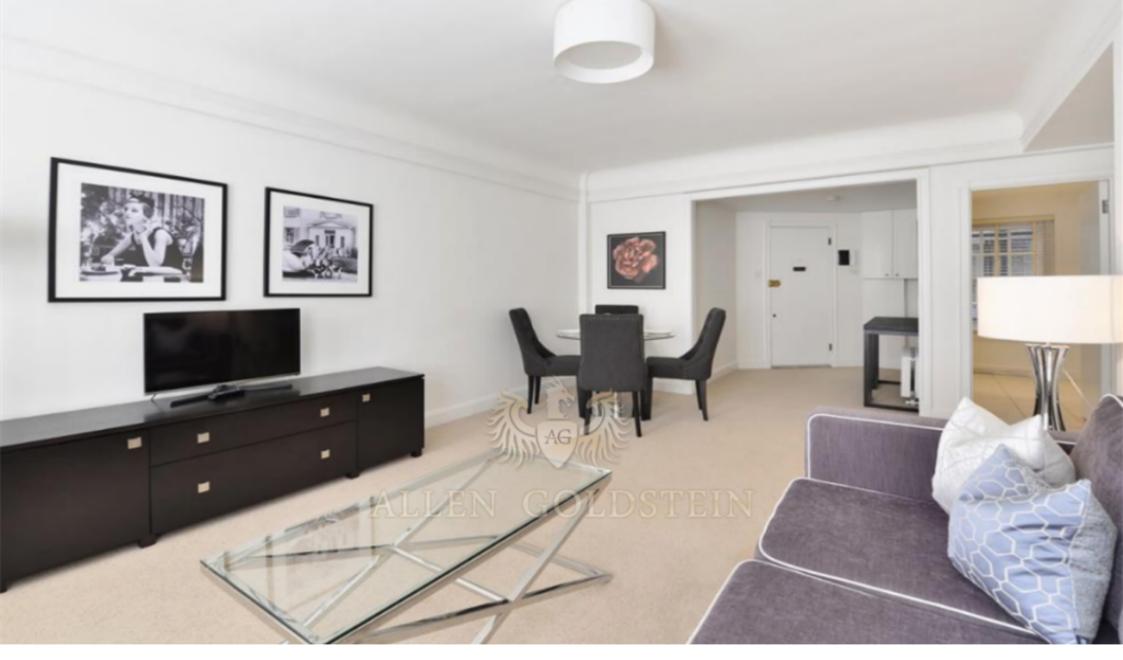

## **Description**

This is a luxurious 2 bedroom flat located on the 2nd floor in Chelsea.

The flat has high specification throughout the whole property fitting perfectly with the area its situated in.

The Furnished property benefits from a three seater sofa, coffee table, dinning table and chairs, also a beautiful glass coffee table to add to the character of the property

The fully fitted kitchen has integrated appliances and a washer/dryer machine completing the white tiling and modern high quality cabinets.

The Master bedroom is introduced with a double bed, wardrobe and bedside tables, a stunning en suite bathroom with bathtub/shower and separate WC.