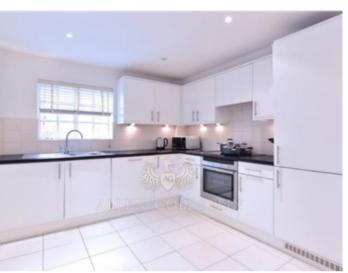

The fully fitted kitchen has integrated appliances and a washer/dryer machine completing the white tiling and modern high quality cabinets.

The Master bedroom is introduced with a double bed, wardrobe and bedside tables, a stunning en suite bathroom with bathtub/shower and separate WC.