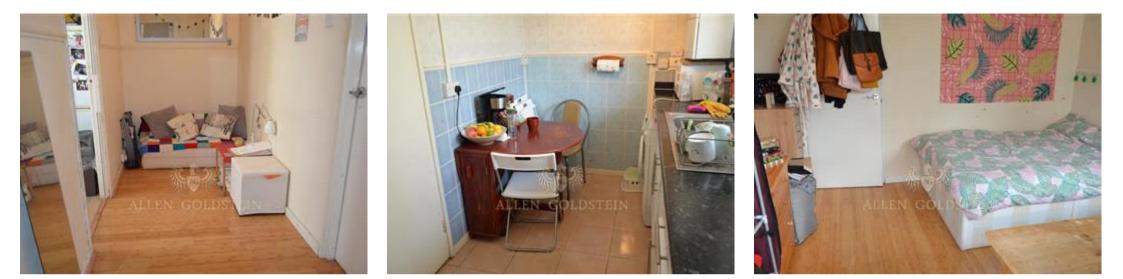

Massive lounge that has been converted to the third bedroom complete with wardrobes, chest of drawers, large desk and chairs. Also has a private balcony.

Large eat in kitchen comes with all modern appliances and a large dinning table making it the perfect communal area.

Fully tiled two piece bathroom with separate WC.

Wooden Flooring throughout

Fully tiled three piece bathroom with bath/shower.

£2,400 pcm

Viewing by appointment only Allen Goldstein - Bloomsbury 104 Cromer Street , London WC1H 8BZ Tel: 020 7183 4101 Email: enquiries@allengoldstein.com Website: http://www.allengoldstein.com