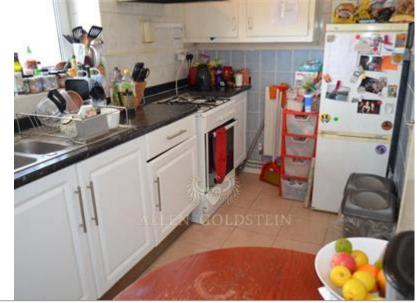

Massive lounge that has been converted to the third bedroom complete with wardrobes, chest of drawers, large desk and chairs. Also has a private balcony.

Large eat in kitchen comes with all modern appliances and a large dinning table making it the perfect communal area.