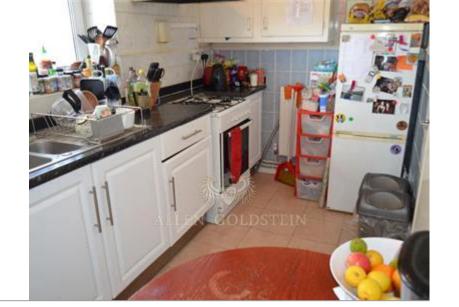

Large eat in kitchen comes with all modern appliances and a large dinning table making it the perfect communal area.

Fully tiled two piece bathroom with separate WC.

Wooden Flooring throughout

Fully tiled three piece bathroom with bath/shower.