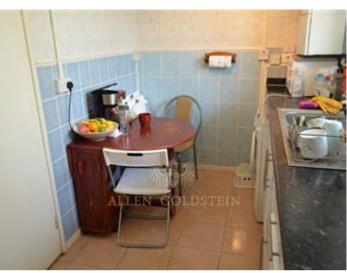

Large eat in kitchen comes with all modern appliances and a large dinning table making it the perfect communal area.

Fully tiled two piece bathroom with separate WC.

Wooden Flooring throughout

Fully tiled three piece bathroom with bath/shower.