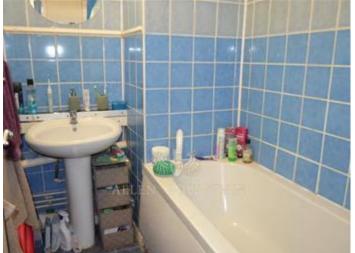

Large eat in kitchen comes with all modern appliances and a large dinning table making it the perfect communal area.

Fully tiled two piece bathroom with separate WC.

Wooden Flooring throughout

Fully tiled three piece bathroom with bath/shower.