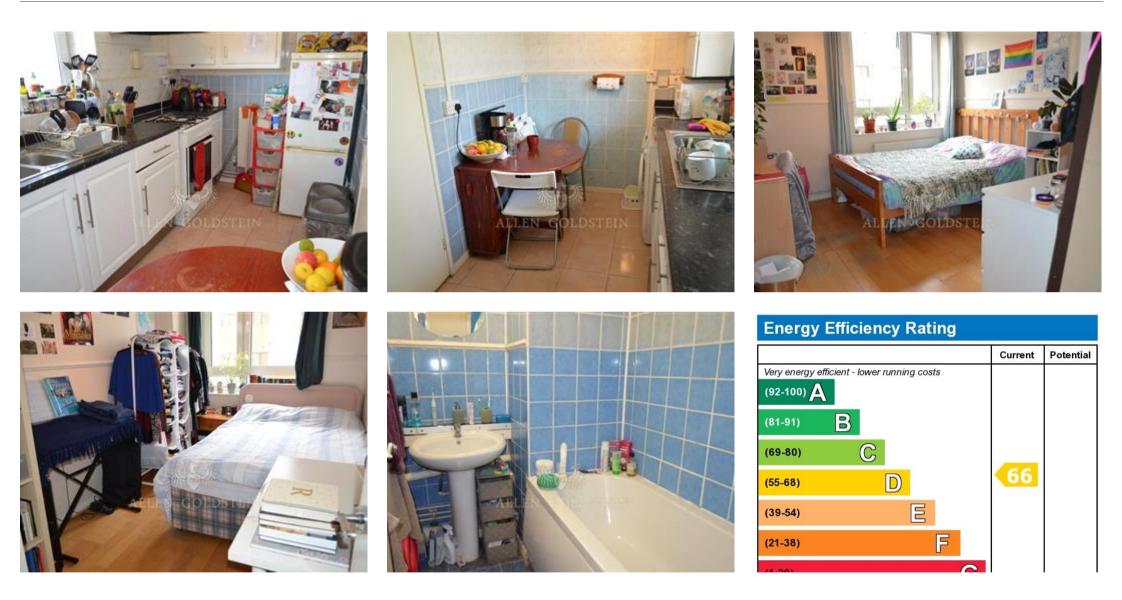

## Description

A modern two bed flat converted to three in a brilliant location.

Two very spacious double bedrooms complete with wardrobes, chest of drawers, desks and chairs.

Massive lounge that has been converted to the third bedroom complete with wardrobes, chest of drawers, large desk and chairs. Also has a private balcony.

Large eat in kitchen comes with all modern appliances and a large dinning table making it the perfect communal area.

Fully tiled two piece bathroom with separate WC.

Wooden Flooring throughout

Fully tiled three piece bathroom with bath/shower.