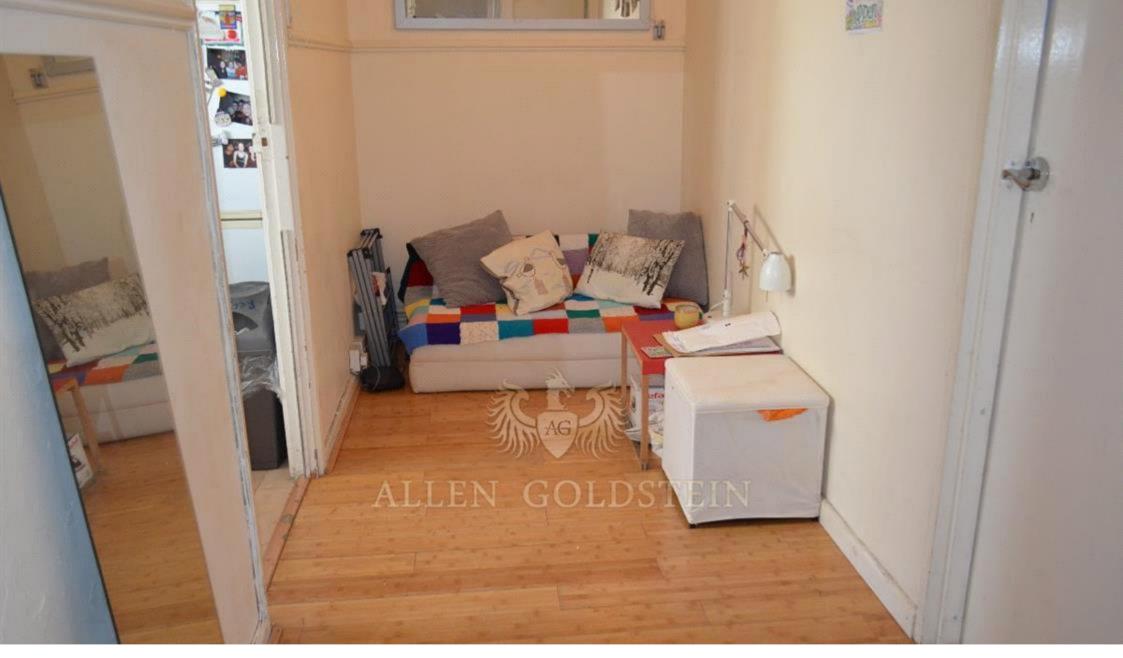

## Description

A modern two bed flat converted to three in a brilliant location.

Two very spacious double bedrooms complete with wardrobes, chest of drawers, desks and chairs.

Massive lounge that has been converted to the third bedroom complete with wardrobes, chest of drawers, large desk and chairs. Also has a private balcony.

Large eat in kitchen comes with all modern appliances and a large dinning table making it the perfect communal area.

Fully tiled two piece bathroom with separate WC.

Wooden Flooring throughout

Fully tiled three piece bathroom with bath/shower.