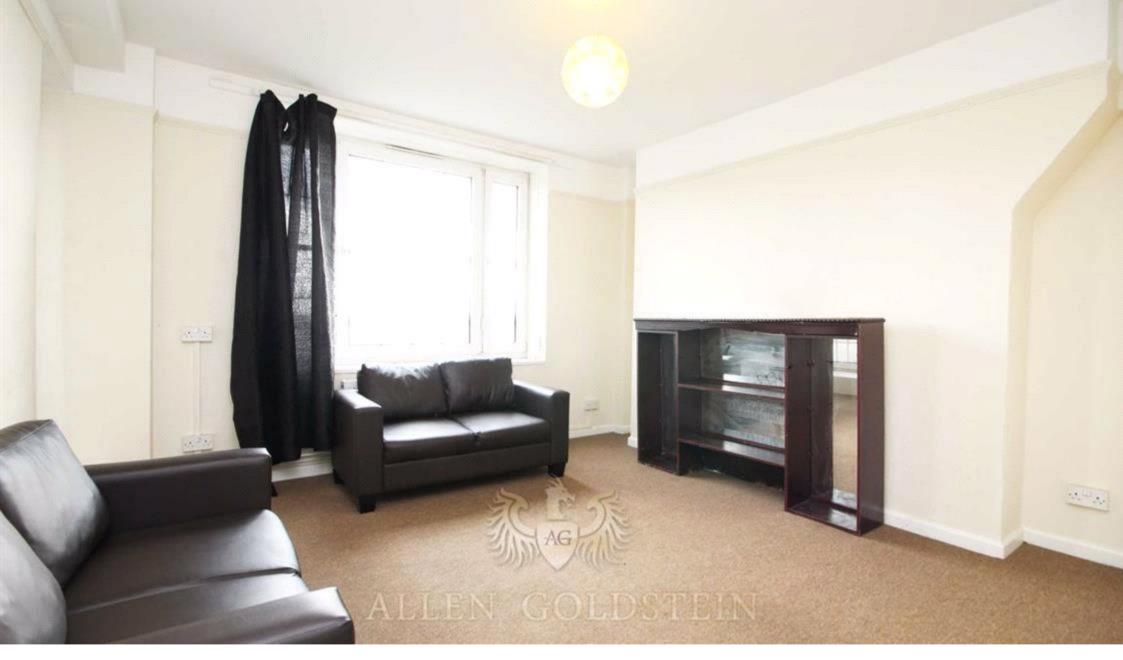

## **Description**

A well designed and roomy three double bedroom flat with a separate lounge and kitchen.

This property consists of three double bedrooms both complete with double beds, wardrobes.

The lounge comes furnished with 2 seater sofa, storage shelf and a coffee table.