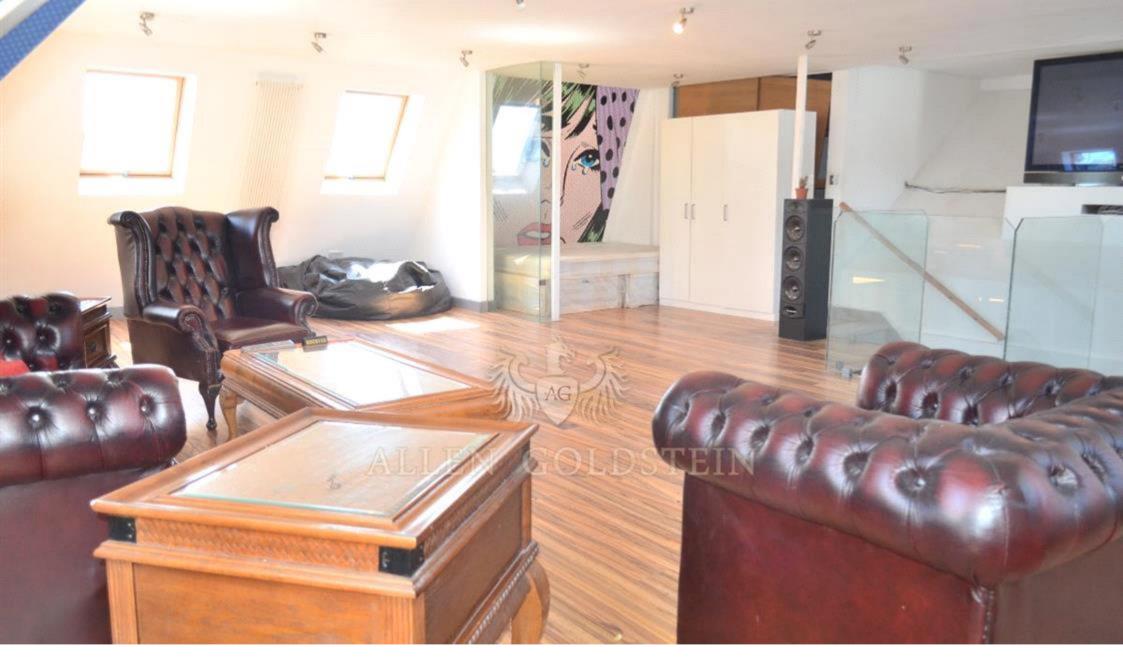

The lounge massive lounge comes furnished with two one seater sofas, three seat sofa, coffee table and a massive TV.

A good sized separate fully fitted kitchen with all with modern appliances including a dishwasher adds to the comforts of this wonderful home. the kitchen lounge benefits of a lovely dinner area great for hosting guess.