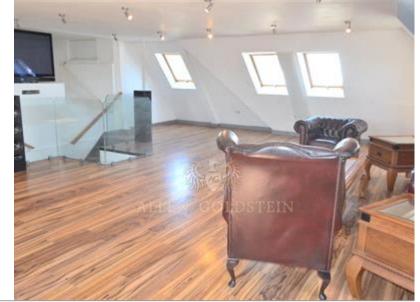

The lounge massive lounge comes furnished with two one seater sofas, three seat sofa, coffee table and a massive TV.

A good sized separate fully fitted kitchen with all with modern appliances including a dishwasher adds to the comforts of this wonderful home. the kitchen lounge benefits of a lovely dinner area great for hosting guess.