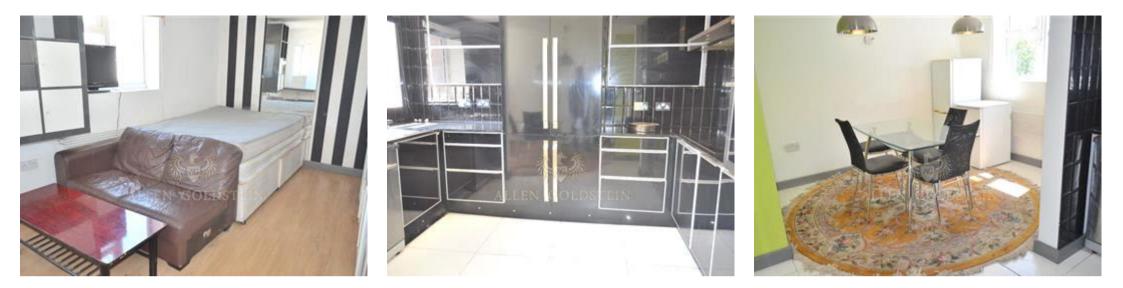

The lounge massive lounge comes furnished with two one seater sofas, three seat sofa, coffee table and a massive TV.

A good sized separate fully fitted kitchen with all with modern appliances including a dishwasher adds to the comforts of this wonderful home. the kitchen lounge benefits of a lovely dinner area great for hosting guess.