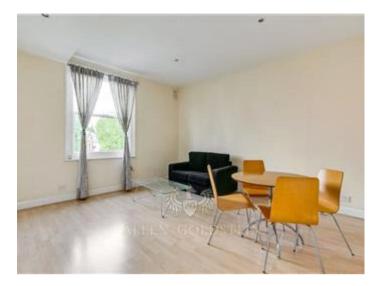

## **Description**

A well-presented and spacious one bed flat with a set within a period building.

This modern flat comes with a well set open plan kitchen and lounge area. The kitchen comes fully fitted with modern appliances.

The lounge can be furnished with a sofa, coffee table and dining table and chairs.

Adding to the flat is a double bedroom that can be furnished with a double bed, a massive wardrobe and a chester draws.