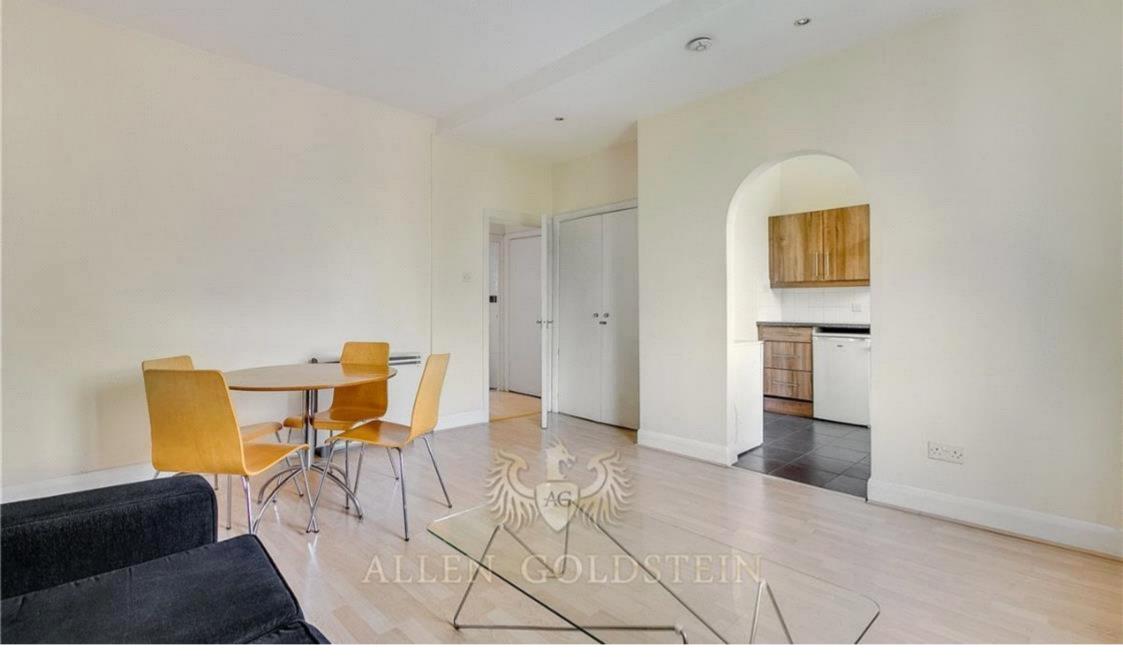

## **Description**

A well-presented and spacious one bed flat with a set within a period building.

This modern flat comes with a well set open plan kitchen and lounge area. The kitchen comes fully fitted with modern appliances.

The lounge can be furnished with a sofa, coffee table and dining table and chairs.

Adding to the flat is a double bedroom that can be furnished with a double bed, a massive wardrobe and a chester draws.