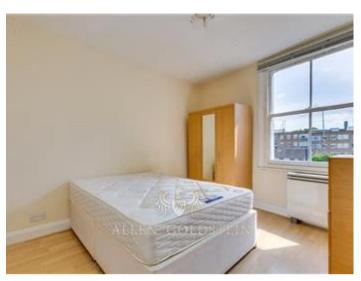

The lounge can be furnished with a sofa, coffee table and dining table and chairs.

Adding to the flat is a double bedroom that can be furnished with a double bed, a massive wardrobe and a chester draws.