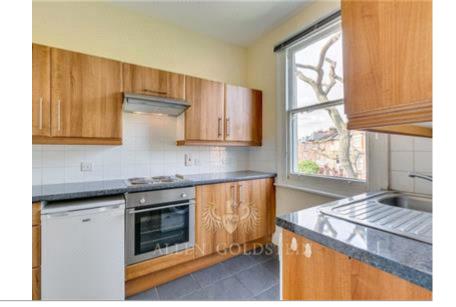

## **Description**

A well-presented and spacious one bed flat with a set within a period building.

This modern flat comes with a well set open plan kitchen and lounge area. The kitchen comes fully fitted with modern appliances.