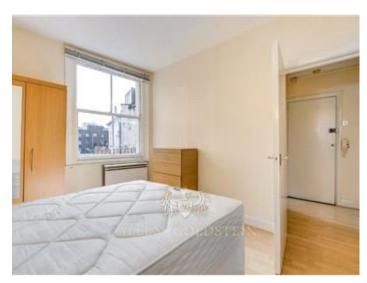

The lounge can be furnished with a sofa, coffee table and dining table and chairs.

Adding to the flat is a double bedroom that can be furnished with a double bed, a massive wardrobe and a chester draws.