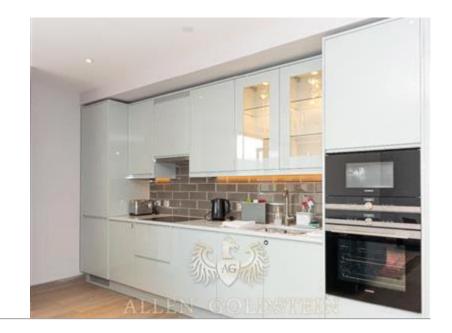

## **Description**

This newly built two bedroom apartment set within a secure portered building on 6th floor.

The property comprises a massive open plan kitchen and lounge. The kitchen comes with all integrated appliances including a cooker, washing machines and a dishwasher.