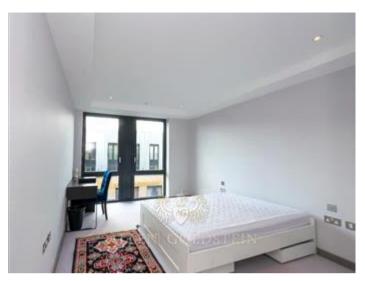

The lounge is furnished with a 3 seater sofa, Tv stand, a coffee table, dinning table and chairs. It also has access to a private balcony.

There is two good sized double bedroom both with fitted carpets, double beds, built-in wardrobes and bedside tables.