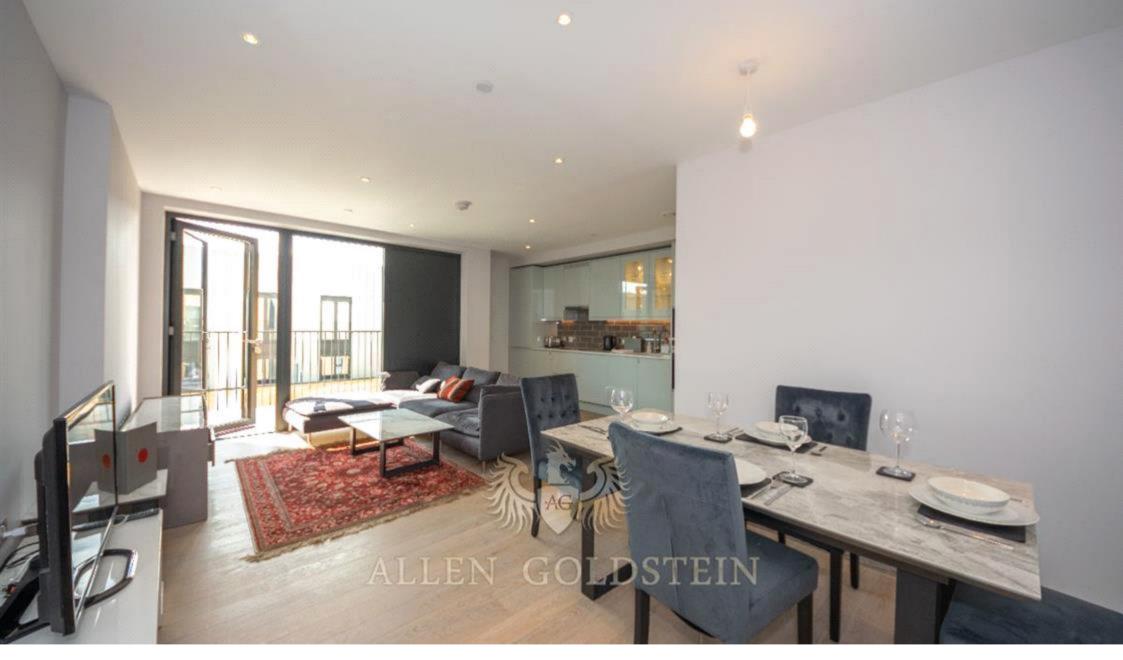

## **Description**

This newly built two bedroom apartment set within a secure portered building on 6th floor.

The property comprises a massive open plan kitchen and lounge. The kitchen comes with all integrated appliances including a cooker, washing machines and a dishwasher.

The lounge is furnished with a 3 seater sofa, Tv stand, a coffee table, dinning table and chairs. It also has access to a private balcony.

There is two good sized double bedroom both with fitted carpets, double beds, built-in wardrobes and bedside tables.