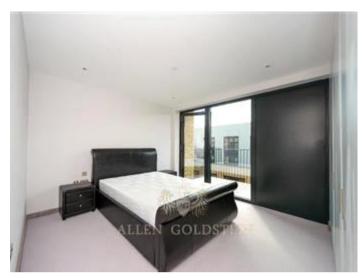

The lounge is furnished with a 3 seater sofa, Tv stand, a coffee table, dinning table and chairs. It also has access to a private balcony.

There is two good sized double bedroom both with fitted carpets, double beds, built-in wardrobes and bedside tables.