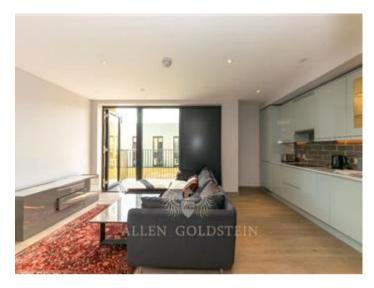

## **Description**

This newly built two bedroom apartment set within a secure portered building on 6th floor.

The property comprises a massive open plan kitchen and lounge. The kitchen comes with all integrated appliances including a cooker, washing machines and a dishwasher.

The lounge is furnished with a 3 seater sofa, Tv stand, a coffee table, dinning table and chairs. It also has access to a private balcony.

There is two good sized double bedroom both with fitted carpets, double beds, built-in wardrobes and bedside tables.