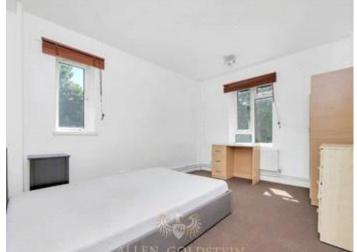

## **Description**

The property benefits from three big double bedrooms which come fully furnished with double beds, wardrobes, chest of drawers, desks and chairs.

There is a considerably large separate lounge which has now been converted into a fourth bedroom which comes with similar furnishings. The lounge also has access to a private balcony.

The separate eat in kitchen comes equipped with all mod cons and a breakfast bar.

A fully tiled 2 piece bathroom with a separate WC makes it ideal for those sharing.

The property is offered fully furnished and comes with carpets and double glazing throughout.