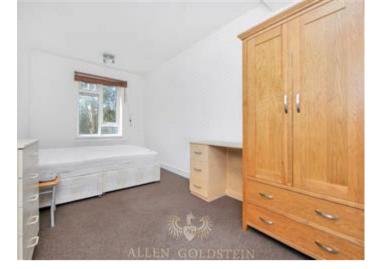

## **Description**

The property benefits from three big double bedrooms which come fully furnished with double beds, wardrobes, chest of drawers, desks and chairs.

There is a considerably large separate lounge which has now been converted into a fourth bedroom which comes with similar furnishings. The lounge also has access to a private balcony.

The separate eat in kitchen comes equipped with all mod cons and a breakfast bar.

A fully tiled 2 piece bathroom with a separate WC makes it ideal for those sharing.

The property is offered fully furnished and comes with carpets and double glazing throughout.