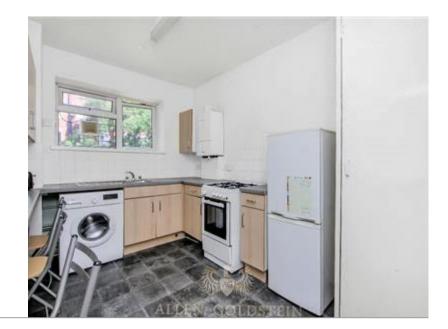

The separate eat in kitchen comes equipped with all mod cons and a breakfast bar.

A fully tiled 2 piece bathroom with a separate WC makes it ideal for those sharing.

The property is offered fully furnished and comes with carpets and double glazing throughout.