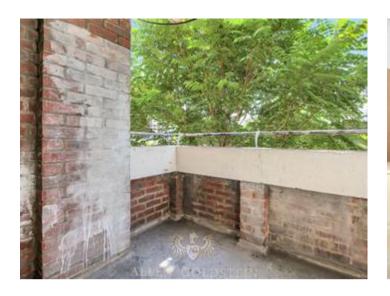

## **Description**

The property benefits from three big double bedrooms which come fully furnished with double beds, wardrobes, chest of drawers, desks and chairs.

There is a considerably large separate lounge which has now been converted into a fourth bedroom which comes with similar furnishings. The lounge also has access to a private balcony.