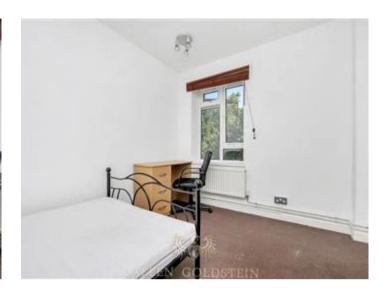

## **Description**

The property benefits from three big double bedrooms which come fully furnished with double beds, wardrobes, chest of drawers, desks and chairs.

There is a considerably large separate lounge which has now been converted into a fourth bedroom which comes with similar furnishings. The lounge also has access to a private balcony.

The separate eat in kitchen comes equipped with all mod cons and a breakfast bar.

A fully tiled 2 piece bathroom with a separate WC makes it ideal for those sharing.

The property is offered fully furnished and comes with carpets and double glazing throughout.