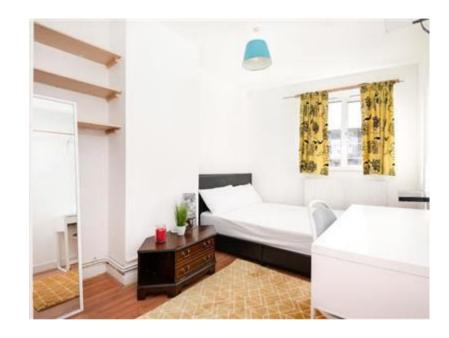

Further to this on the second level, you have three more bedrooms all furnished with beds, wardrobes, desks with chairs and chest of drawers.

The kitchen which comes fully equipped with fridge freezer, washing machine, gas cooker and enough space for a breakfast table.