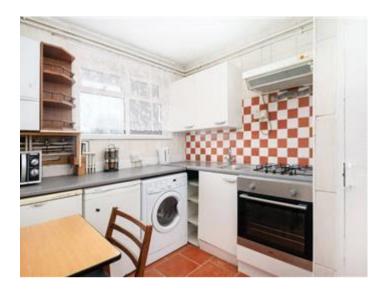

Further to this on the second level, you have three more bedrooms all furnished with beds, wardrobes, desks with chairs and chest of drawers.

The kitchen which comes fully equipped with fridge freezer, washing machine, gas cooker and enough space for a breakfast table.