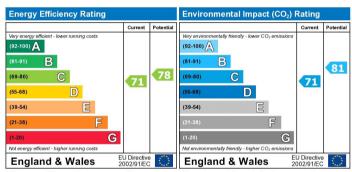

The energy efficiency rating is a measure of the overall efficiency of a home. The higher the rating the more energy efficient the home is and the lower the fuel bills will be.

The environmental impact rating is a measure of a home's impact on the environment in terms of carbon dioxide (CO2)