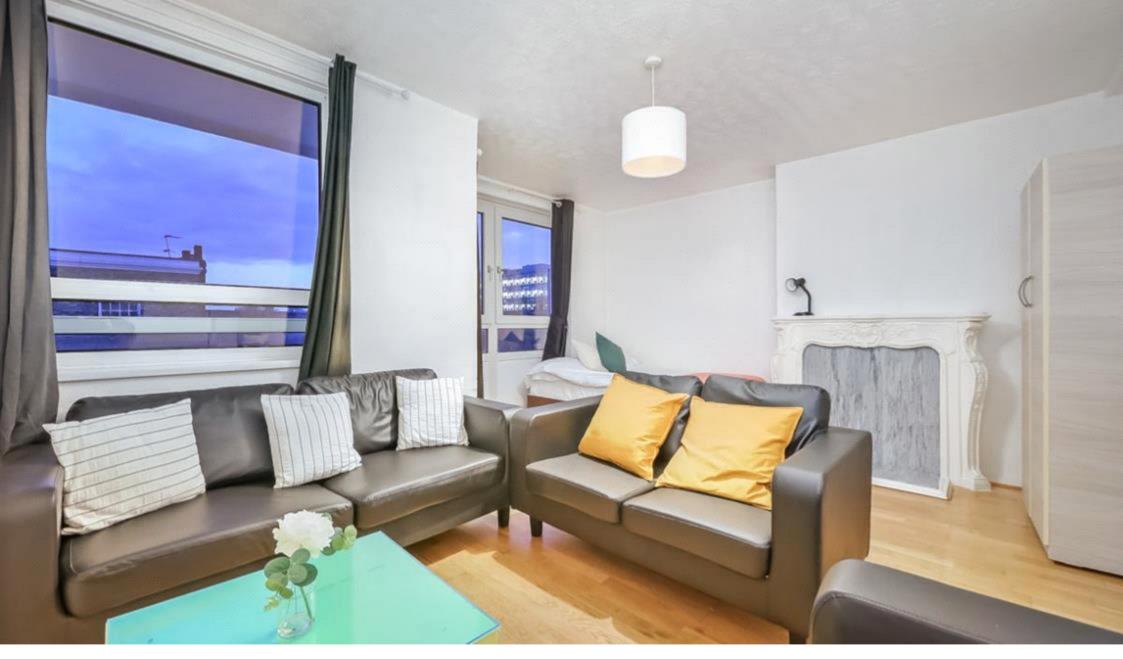

## Description

This spacious three double bedroom flat with spacious reception room with access to a (private balcony)

Each bedroom is furnished with a double bed, wardrobe (the master bedroom is fitted with a large built in wardrobe), and chest of drawers. The two bigger bedrooms also come with a desk and chair.

The flat comprises of a fully fitted eat in kitchen with all mod cons.

Tiled bathroom and two separate WCs.

Transport Links: 6 Minutes Walk to Stepney Green (Hammersmith & City and District Line)

Local Amenities: <u>8 Minutes Walk to Queen Mary University</u>