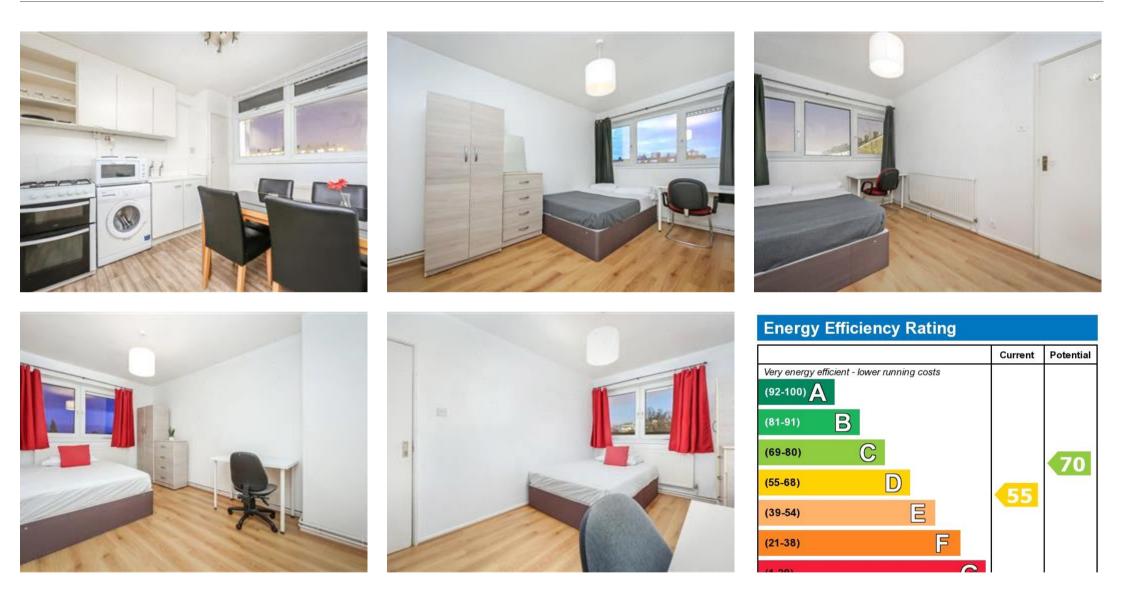

## Description

This spacious three double bedroom flat with spacious reception room with access to a (private balcony)

Each bedroom is furnished with a double bed, wardrobe (the master bedroom is fitted with a large built in wardrobe), and chest of drawers. The two bigger bedrooms also come with a desk and chair.

The flat comprises of a fully fitted eat in kitchen with all mod cons.

Tiled bathroom and two separate WCs.

Transport Links: 6 Minutes Walk to Stepney Green (Hammersmith & City and District Line)

Local Amenities: <u>8 Minutes Walk to Queen Mary University</u>