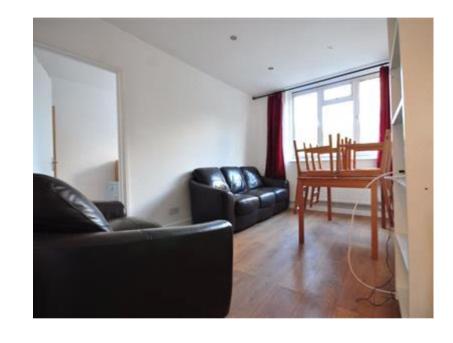

A separate lounge is furnished with two three seater leather sofas and a dinning table with four chairs.

The stylish fully fitted contemporary kitchen with modern appliances adds to this well designed flat.