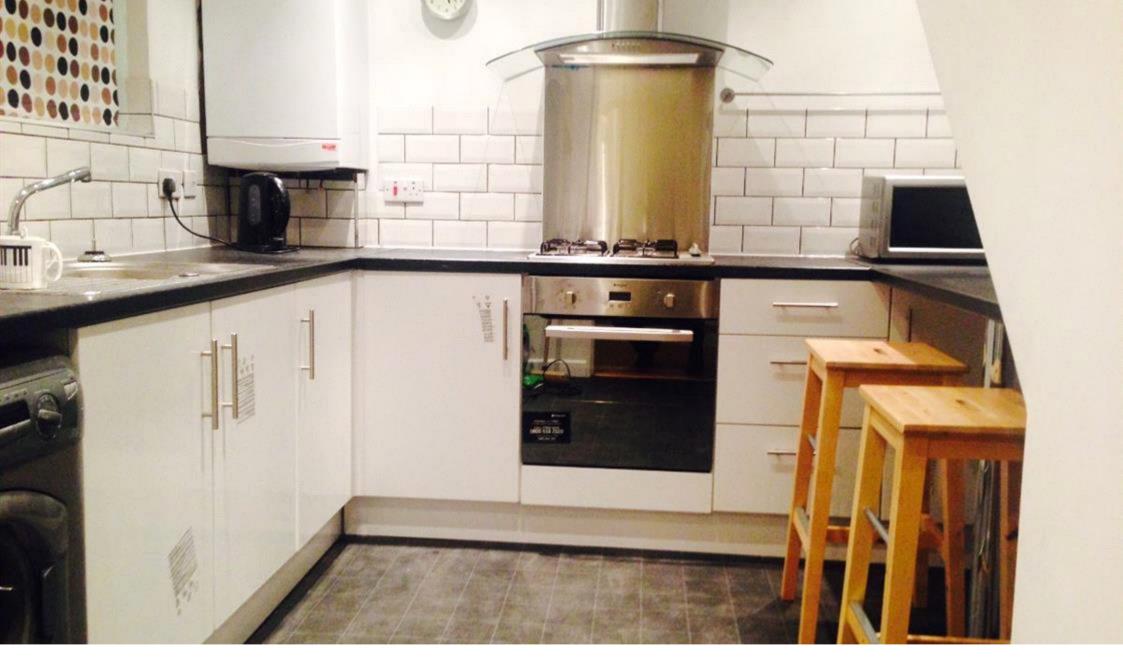

A separate lounge is furnished with two three seater leather sofas and a dinning table with four chairs.

The stylish fully fitted contemporary kitchen with modern appliances adds to this well designed flat.