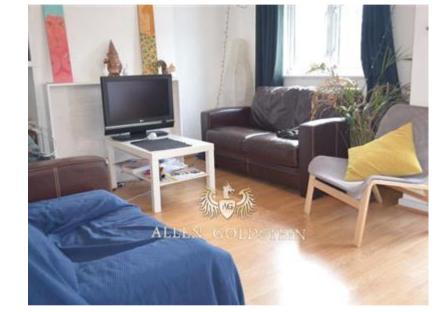

The large lounge comes furnished with sofas and a coffee table. It also provides access to a private balcony.

There is a good sized kitchen with all modern appliances.

The modern tiled bathroom and separate WC makes it ideal for sharers.