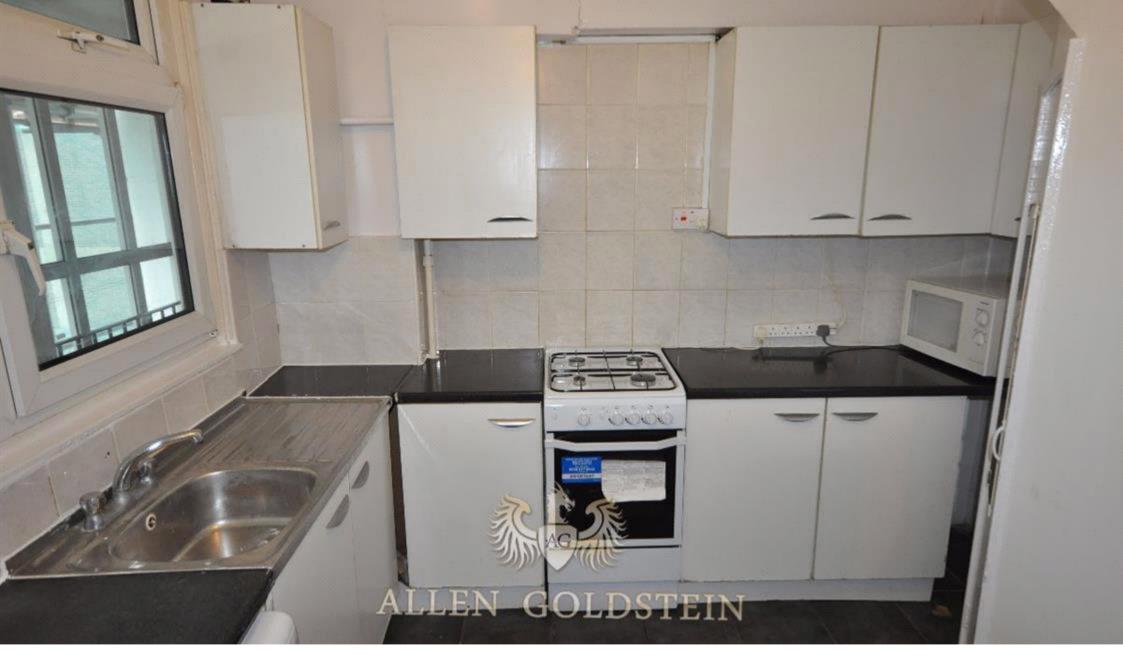

The large lounge comes furnished with sofas and a coffee table. It also provides access to a private balcony.

There is a good sized kitchen with all modern appliances.

The modern tiled bathroom and separate WC makes it ideal for sharers.