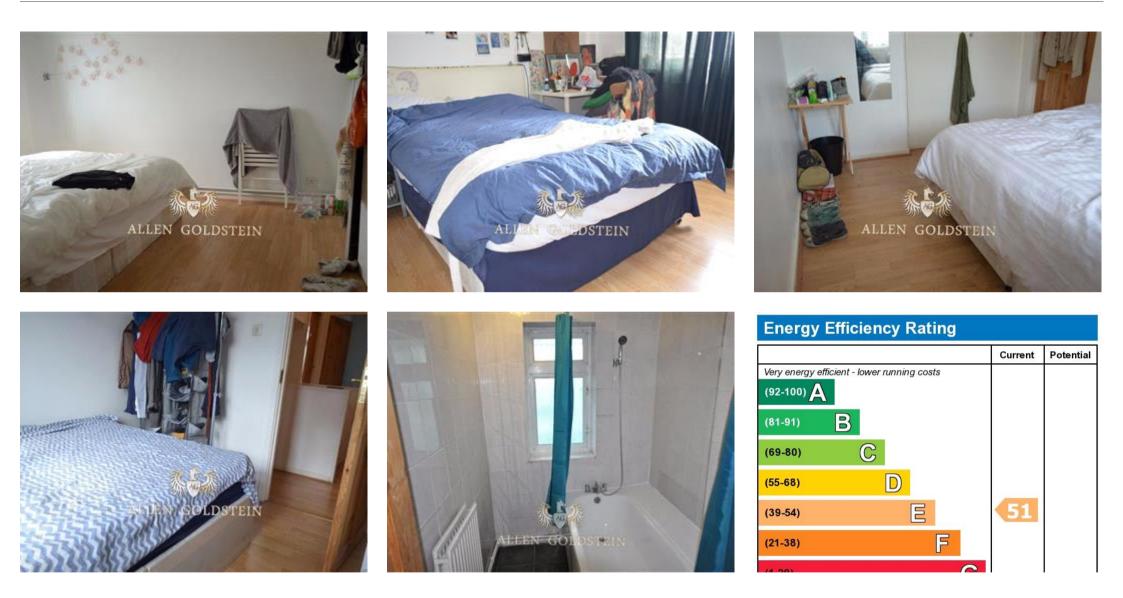

## Description

Presenting this well maintained four bedroom flat with a separate lounge in the heart of Bethnal Green!

The flat comprises of three double bedrooms all furnished with double bed, built in wardrobes, desks and chairs. There is also a large single which accommodates a double bed.

The large lounge comes furnished with sofas and a coffee table. It also provides access to a private balcony.

There is a good sized kitchen with all modern appliances.

The modern tiled bathroom and separate WC makes it ideal for sharers.