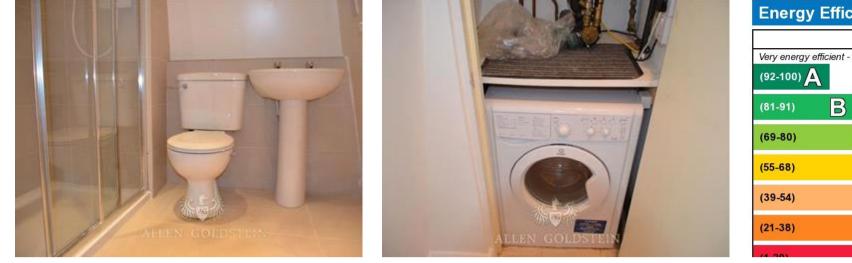

A good sized double bedroom comes complete with a double bed, wardrobe, chest of drawers and two bedside tables.

It further boasts of a good sized fully tiled three piece shower room.

Tiled flooring and double glazed windows throughout.

## Energy Efficiency Rating

Viewing by appointment only Allen Goldstein - Bloomsbury 104 Cromer Street , London WC1H 8BZ Tel: 020 7183 4101 Email: enquiries@allengoldstein.com Website: http://www.allengoldstein.com