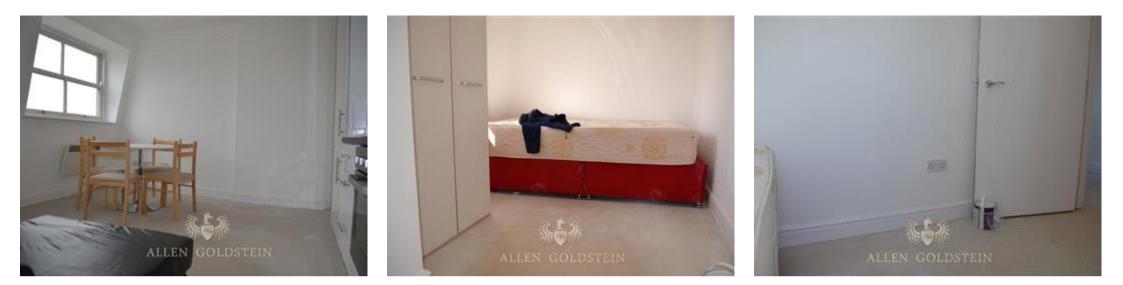

A good sized double bedroom comes complete with a double bed, wardrobe, chest of drawers and two bedside tables.

It further boasts of a good sized fully tiled three piece shower room.

Tiled flooring and double glazed windows throughout.