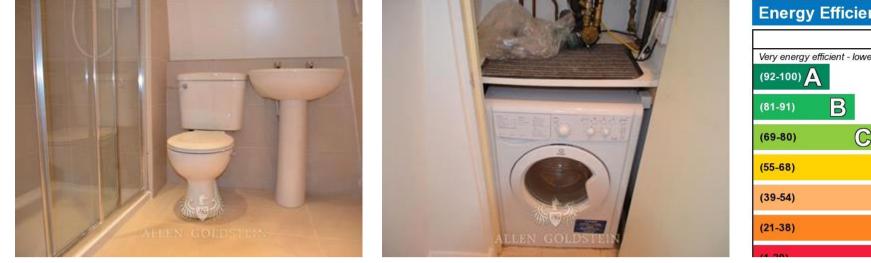

A good sized double bedroom comes complete with a double bed, wardrobe, chest of drawers and two bedside tables.

It further boasts of a good sized fully tiled three piece shower room.

Tiled flooring and double glazed windows throughout.

## Energy Efficiency Rating

Viewing by appointment only Allen Goldstein - Bloomsbury 104 Cromer Street , London WC1H 8BZ Tel: 020 7183 4101 Email: enquiries@allengoldstein.com Website: http://www.allengoldstein.com