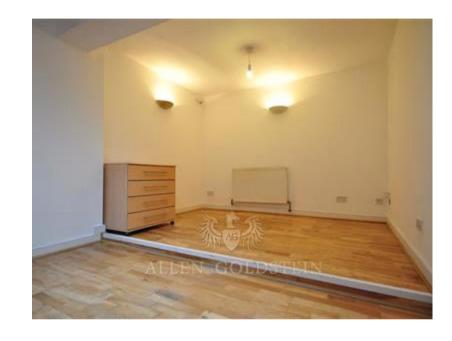

## **Description**

A well designed studio flat set in a private period conversion.

Cleverly designed, a raised platform creates a separation between the bedroom and the lounge. The bedroom is furnished with a double bed, wardrobe and chest of drawers.