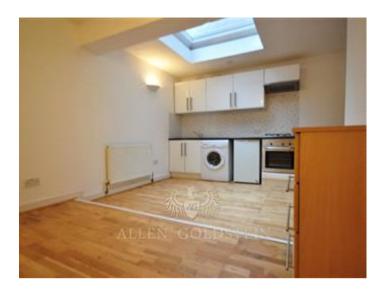

The lounging area is furnished with a comfortable two seater sofa and a glass coffee table adding to the contemporary feel of the flat.

Further adding to the chic of the place is a modern kitchen with standard kitchen appliances.