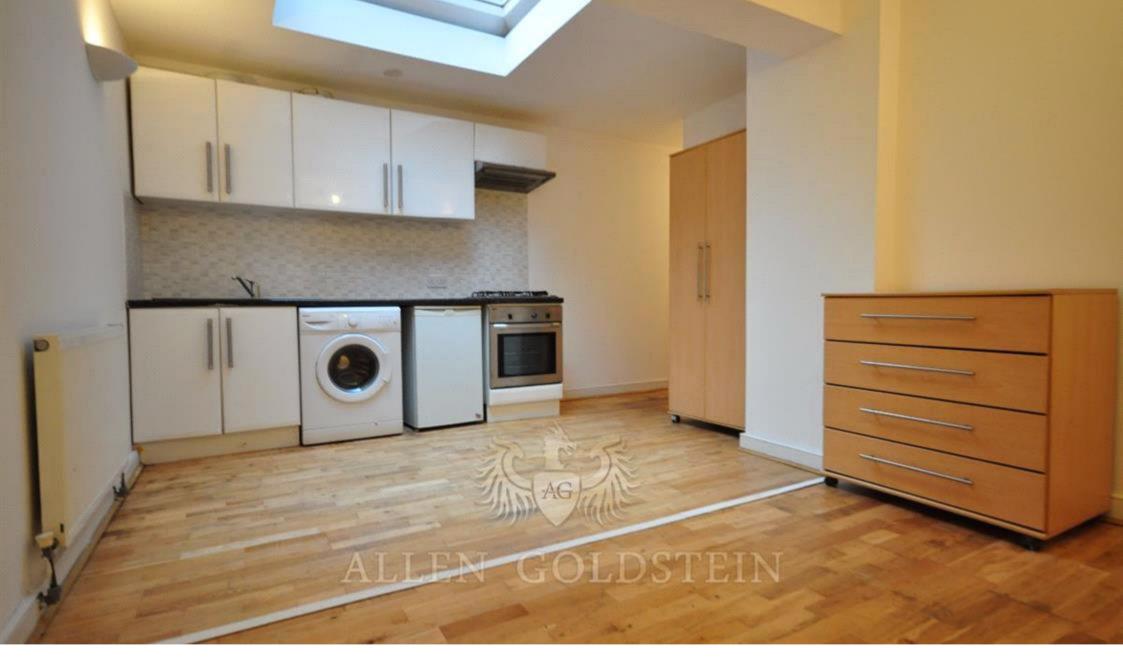

## **Description**

A well designed studio flat set in a private period conversion.

Cleverly designed, a raised platform creates a separation between the bedroom and the lounge. The bedroom is furnished with a double bed, wardrobe and chest of drawers.

The lounging area is furnished with a comfortable two seater sofa and a glass coffee table adding to the contemporary feel of the flat.

Further adding to the chic of the place is a modern kitchen with standard kitchen appliances.