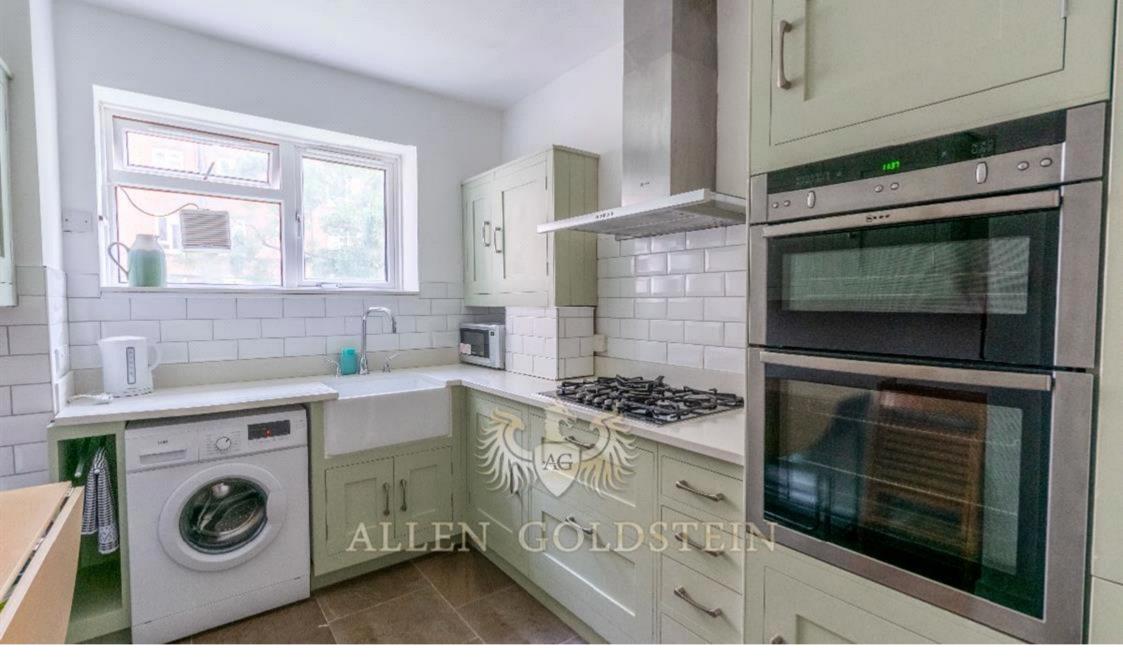

The separate eat in kitchen comes equipped with all mod cons and a breakfast bar.

A fully tiled 2 piece bathroom with a separate WC makes it ideal for those sharing.

The property is offered fully furnished and comes with carpets and double glazing throughout.