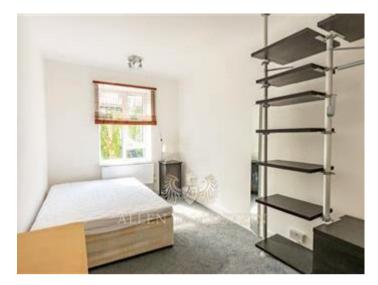

## **Description**

The property benefits from three big double bedrooms which come fully furnished with double beds, wardrobes, chest of drawers, desks and chairs.

There is a considerably large separate lounge which has now been converted into a fourth bedroom which comes with similar furnishings. The lounge also has access to a private balcony.