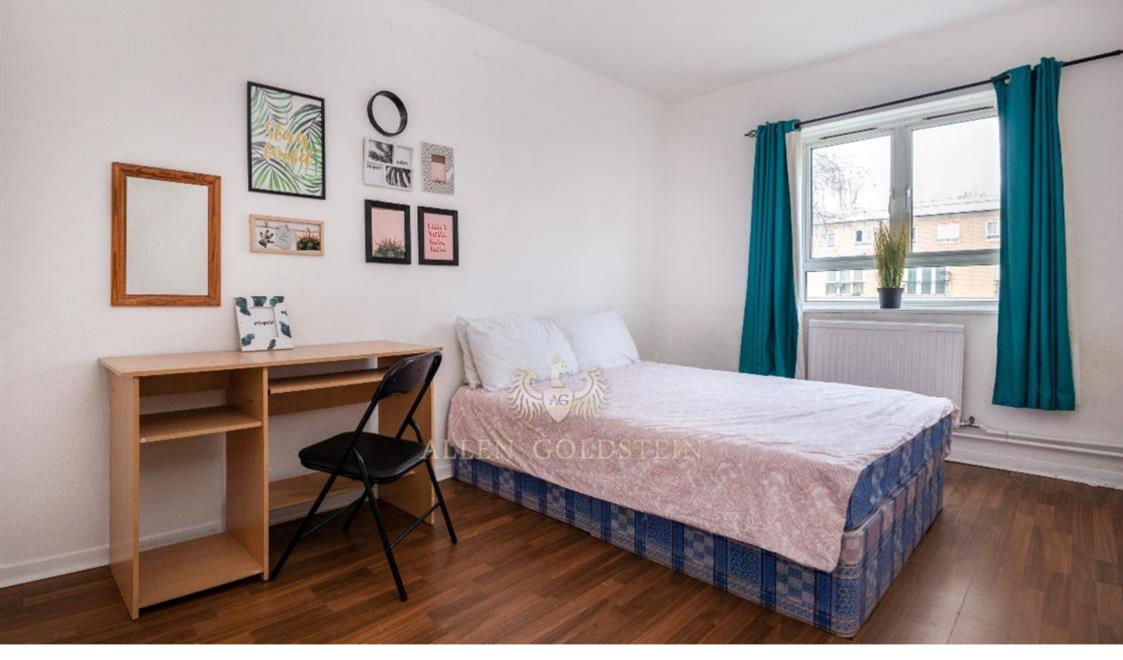

The first double room consists of a double bed, wardrobe as well as a built in wardrobe providing lots of storage and a large chest of drawers.

The second double room comes with a double bed, wardrobe, chest of drawers, desk, chair and a three seat sofa.