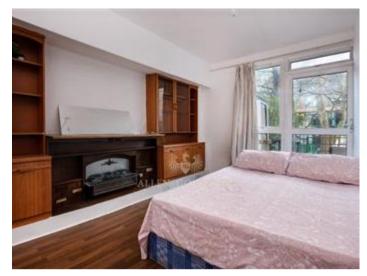

The lounge is furnished with a double bed, two wardrobes and a large wall to wall storage unit. Further benefits include access to a large private balcony with a comfortable woven garden sofa and table, as well as a shed with ample storage space.