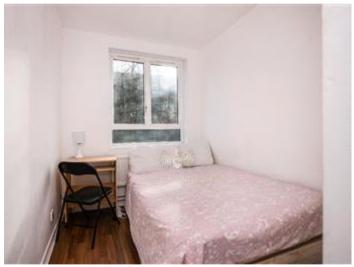

The first double room consists of a double bed, wardrobe as well as a built in wardrobe providing lots of storage and a large chest of drawers.

The second double room comes with a double bed, wardrobe, chest of drawers, desk, chair and a three seat sofa.