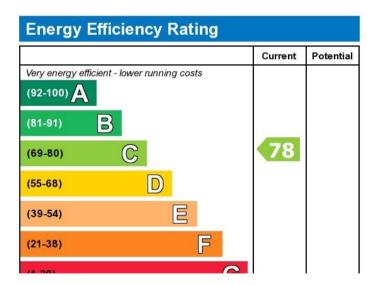

compromises of three larger than average bedrooms (one of which is the converted lounge)

The lounge is furnished with a double bed, two wardrobes and a large wall to wall storage unit. Further benefits include access to a large private balcony with a comfortable woven garden sofa and table, as well as a shed with ample storage space.

The first double room consists of a double bed, wardrobe as well as a built in wardrobe providing lots of storage and a large chest of drawers.

The second double room comes with a double bed, wardrobe, chest of drawers, desk, chair and a three seat sofa.



Viewing by appointment only Allen Goldstein - Bloomsbury

104 Cromer Street , London WC1H 8BZ

Tel: 020 7183 4101 Email: enquiries@allengoldstein.com Website: https://www.allengoldstein.com















Viewing by appointment only Allen Goldstein - Bloomsbury

104 Cromer Street , London WC1H 8BZ

Tel: 020 7183 4101 Email: enquiries@allengoldstein.com Website: https://www.allengoldstein.com