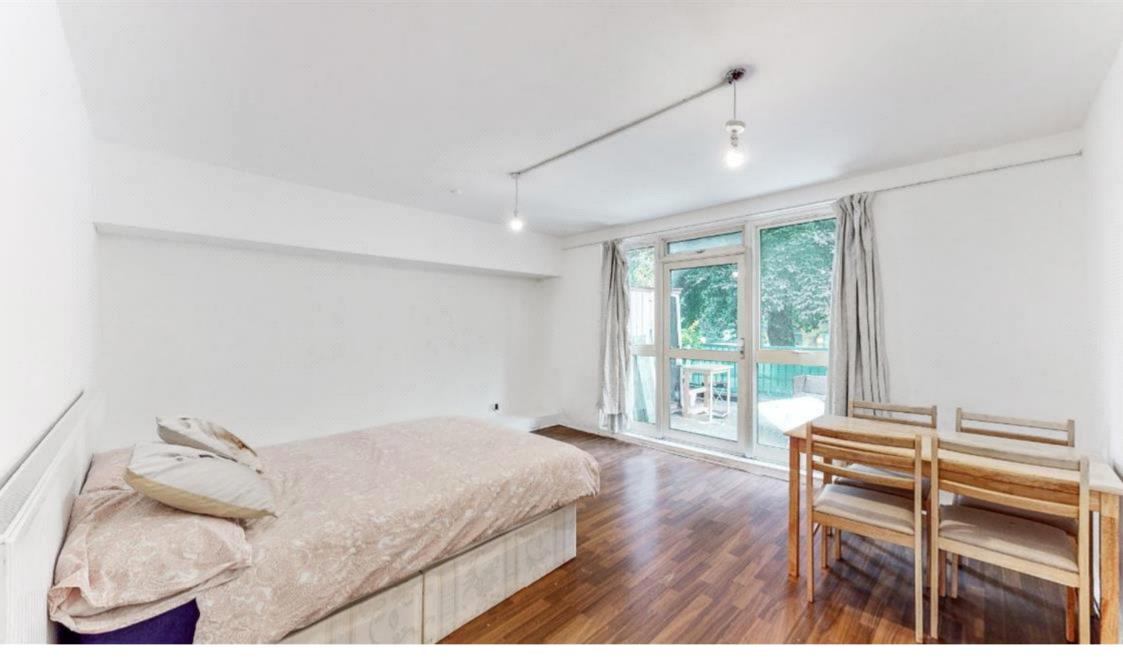

## **Description**

A large four bedroom flat split over two floors, comprising of four larger than average bedrooms.

All rooms are furnished with a double bed, wardrobes and a large wall to wall storage unit. Further benefits include access to a large private balcony with a comfortable woven garden sofa and table, as well as a shed with ample storage space.

The first double room consists of a double bed, wardrobe as well as a built in wardrobe providing lots of storage and a large chest of drawers.

The second double room comes with a double bed, wardrobe, chest of drawers, desk, chair and a three seat sofa.