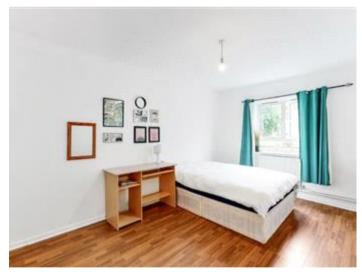

## **Description**

A large four bedroom flat split over two floors, comprising of four larger than average bedrooms.

All rooms are furnished with a double bed, wardrobes and a large wall to wall storage unit. Further benefits include access to a large private balcony with a comfortable woven garden sofa and table, as well as a shed with ample storage space.

The first double room consists of a double bed, wardrobe as well as a built in wardrobe providing lots of storage and a large chest of drawers.

The second double room comes with a double bed, wardrobe, chest of drawers, desk, chair and a three seat sofa.

There are two further good sized single rooms, one of which consists of a single bed, built in wardrobe, large chest of drawers, desk and chair. The final single is also furnished with a single bed,

Viewing by appointment only Allen Goldstein - Bloomsbury