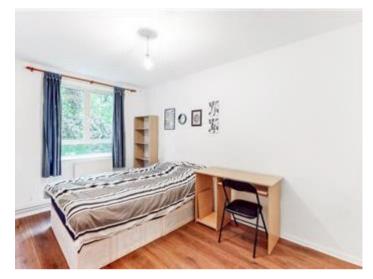

## **Description**

A large four bedroom flat split over two floors, comprising of four larger than average bedrooms.

All rooms are furnished with a double bed, wardrobes and a large wall to wall storage unit. Further benefits include access to a large private balcony with a comfortable woven garden sofa and table, as well as a shed with ample storage space.

The first double room consists of a double bed, wardrobe as well as a built in wardrobe providing lots of storage and a large chest of drawers.

The second double room comes with a double bed, wardrobe, chest of drawers, desk, chair and a three seat sofa.

There are two further good sized single rooms, one of which consists of a single bed, built in wardrobe, large chest of drawers, desk and chair. The final single is also furnished with a single bed,

Viewing by appointment only Allen Goldstein - Bloomsbury