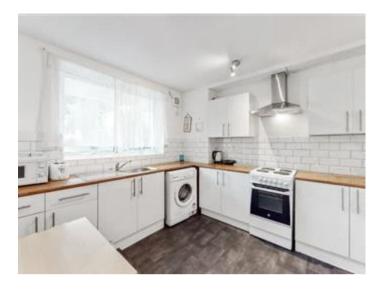

## **Description**

A large four bedroom flat split over two floors, comprising of four larger than average bedrooms.

All rooms are furnished with a double bed, wardrobes and a large wall to wall storage unit. Further benefits include access to a large private balcony with a comfortable woven garden sofa and table, as well as a shed with ample storage space.