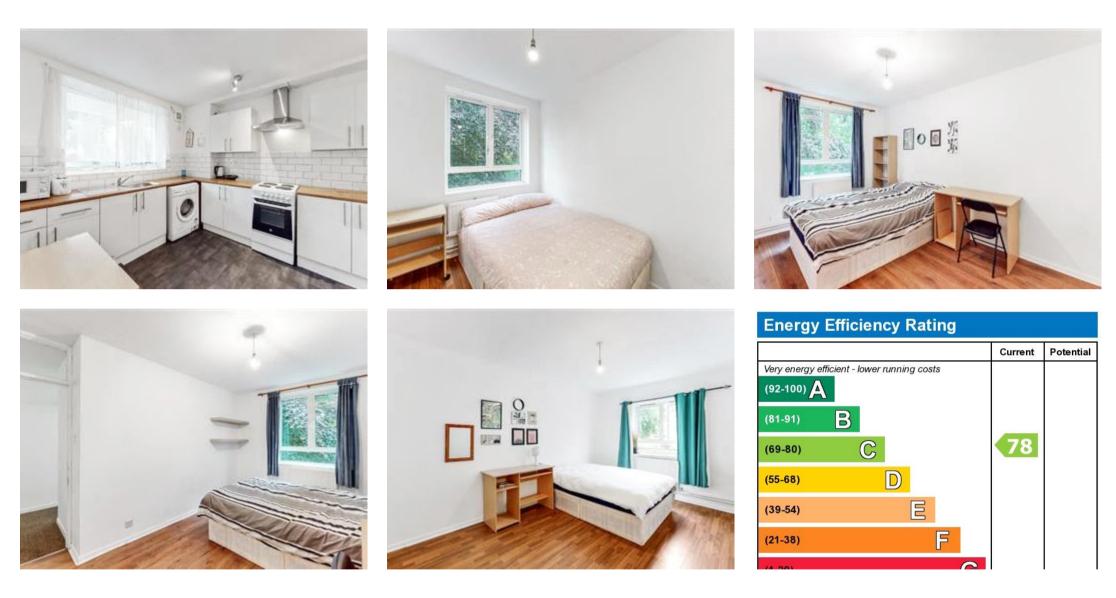

## Description

A large four bedroom flat split over two floors, comprising of four larger than average bedrooms .

All rooms are furnished with a double bed, wardrobes and a large wall to wall storage unit. Further benefits include access to a large private balcony with a comfortable woven garden sofa and table, as well as a shed with ample storage space.

The first double room consists of a double bed, wardrobe as well as a built in wardrobe providing lots of storage and a large chest of drawers.

The second double room comes with a double bed, wardrobe, chest of drawers, desk, chair and a three seat sofa.

There are two further good sized single rooms, one of which consists of a single bed, built in wardrobe, large chest of drawers, <u>desk and chair. The final single is also furnished with a single bed</u>,