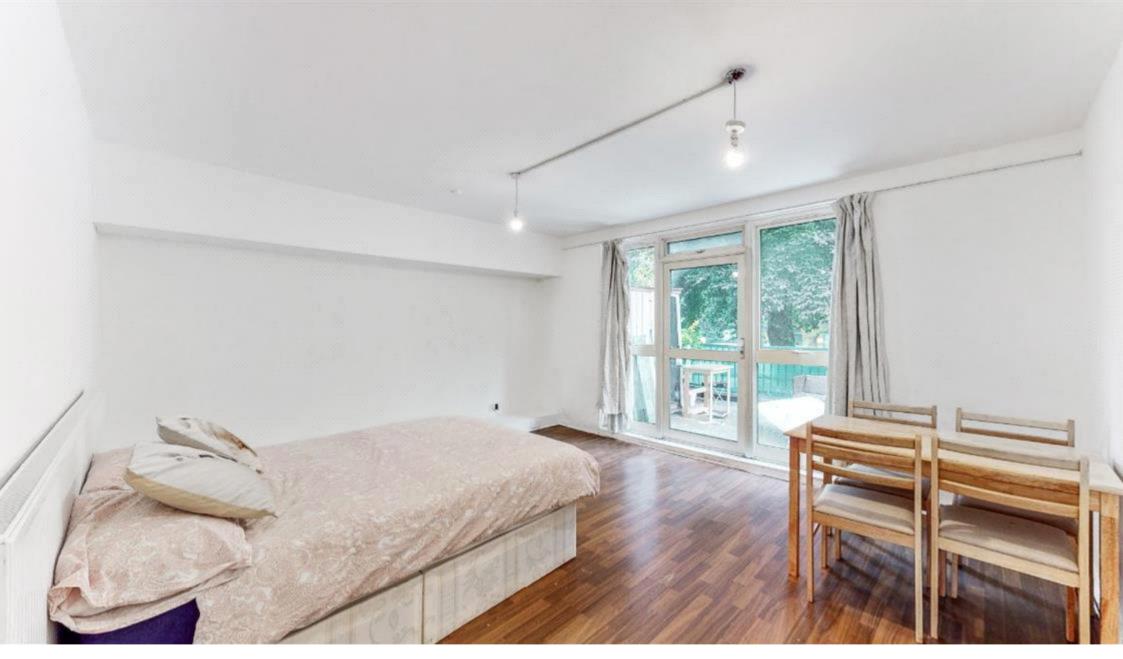

## Description

A large four bedroom flat split over two floors, comprising of four larger than average bedrooms .

All rooms are furnished with a double bed, wardrobes and a large wall to wall storage unit. Further benefits include access to a large private balcony with a comfortable woven garden sofa and table, as well as a shed with ample storage space.

The first double room consists of a double bed, wardrobe as well as a built in wardrobe providing lots of storage and a large chest of drawers.

The second double room comes with a double bed, wardrobe, chest of drawers, desk, chair and a three seat sofa.